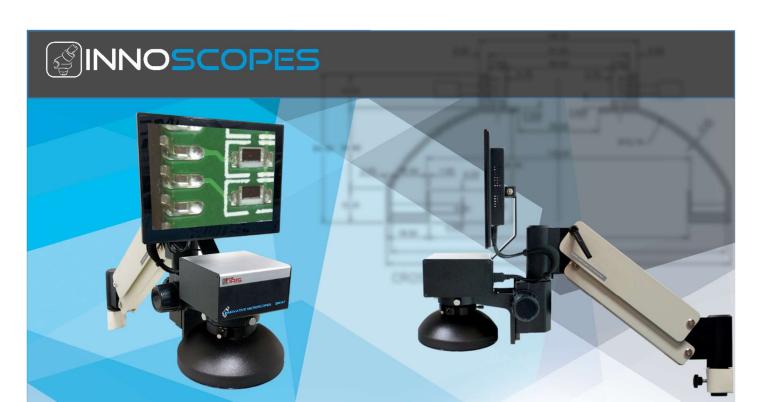

Dual screen output with an video splitter (not included)

Touchscreen control with preset zoom

Innovative Microscopes ground-breaking new digital microscope, the DM-S7. This revolutionary high performance digital microscope inspection system allows image capturing without a computer. The 10.1" Capacitive Touch screen allows you to take pictures directly from the screen.

The use of a digital microscope is becoming essential as the components gets smaller to accommodate more parts on a PCB surface. The new digital microscope enables users to improve quality and increase output efficiency while being ergonomic. The DM-S7 is ideal for first article inspections, all electronic printed circuit board inspections, CNC industrial applications, medical, and aerospace applications. Every aspect of use has been taken into account during the design process, providing an effortless user experience across all industries and increased user comfort. The DM-S7 includes the 10.1 Capacitive Touch Screen high resolution display, sturdy articulating arm, diffused dome light, and 8GB USB thumb drive.