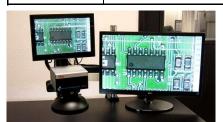

Dual screen output with an video splitter (not included)

Touchscreen control with preset zoom

Innovative Microscopes ground-breaking new digital microscope, the DM-S7. This revolutionary high performance digital microscope inspection system allows image capturing without a computer. The 10.1" Capacitive Touch screen allows you to take pictures directly from the screen.