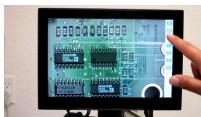

Dual screen output with an video splitter (not included)

Touchscreen control with preset zoom

Innovative Microscopes ground-breaking new digital microscope, the DM-S7. This revolutionary high performance digital microscope inspection system allows image capturing without a computer. The 10.1" Capacitive Touch screen allows you to take pictures directly from the screen.