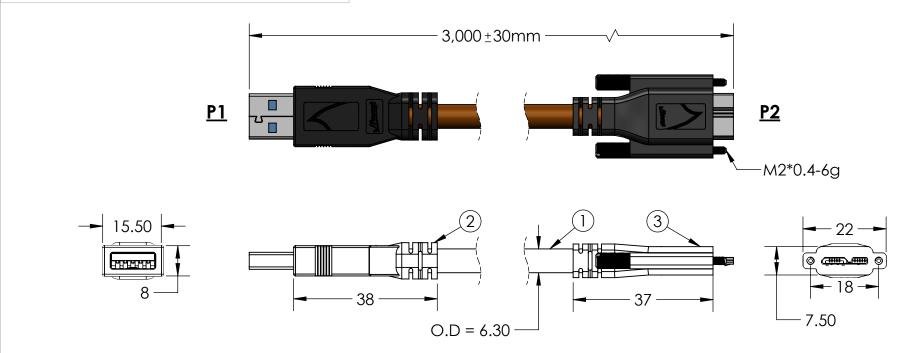

## Notes:

- Cable: USB 3.0 High Flex Cables, 6.3mm O.D. Orange Jacket.
- 2. Connector: USB A Male.
- 3. Connector: USB Micro B Male Dual Screw Locking.
- 4. Recommended Min Bending Radius: 12 x O.D.
- 5. Max Drag Chain Travel Distance: 2 meter
- 6. Rated Flex Life Cycle: 6,000,000
- 7. Packaging: 1 Piece + PE bag.