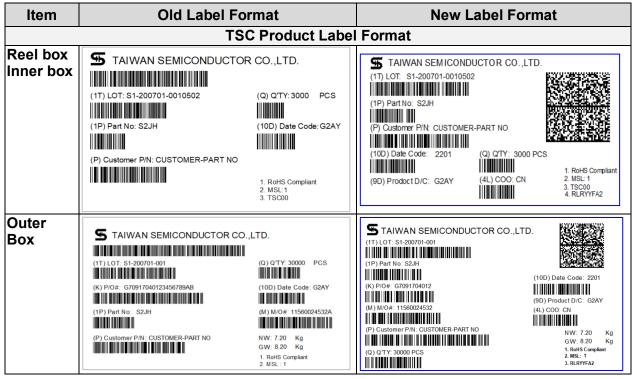

## Description of Change:

Taiwan Semiconductor Company will be revising its product label content for inner and shipping label. The company will be adding 2D barcode and manufacturing date code (10D - YYWW) and include the COO in the label starting from 2023/8/14 to be compliant to the ECIA industry standard label requirements.

TSC label will have two ways depending on the logistics transaction methods:

- 1. Type A : one TSC Label (containing whole data)
- 2. Type B : one TSC Label + additional COO Label

Please see details below.

TSC Label Example :

Type A : one TSC Label (containing whole data)

| Item                  | TSC Label Forr                                                                                                                                                                                                                                                                                                                                                                                                                                       | nat                   | COO Label Format                                                                                                                       |  |  |  |  |
|-----------------------|------------------------------------------------------------------------------------------------------------------------------------------------------------------------------------------------------------------------------------------------------------------------------------------------------------------------------------------------------------------------------------------------------------------------------------------------------|-----------------------|----------------------------------------------------------------------------------------------------------------------------------------|--|--|--|--|
|                       | TSC                                                                                                                                                                                                                                                                                                                                                                                                                                                  | Product Label         | Format                                                                                                                                 |  |  |  |  |
| Reel box<br>Inner box | TAIWAN SEMICONDUCTOR CO.,LT         (1T) LOT: S1-200701-0010502         (1P) Part No: TQM110NB04DCR RLG         (P) Customer P/N: CUSTOMER-PART NO         (10D) Date Code: 2301       (Q) QTY: 2500         (9D) Prodoct D/C: 3011H_                                                                                                                                                                                                                |                       | (P) Customer P/N: CUSTOMER-PART NO                                                                                                     |  |  |  |  |
| Outer<br>Box          | S TAIWAN SEMICONDUCTOR CO.,LTD         (1T) LOT: 51-200701-001         (1P) Part No: TQM110NB04DCR RLG         (1P) Part No: TQM110NB04DCR RLG         (M) M/O#:         (N) M/O#:         (M) M/O#:         (M) M/O#:         (IP) Costomer P/N:         (III) CONTY:         (III) CONTY:         (III) CONTY:         (III) CONTY:         (III) CONTY:         (IIII) CONTY:         (IIII) CONTY:         (IIIIIIIIIIIIIIIIIIIIIIIIIIIIIIIIIIII | (10D) Date Code: 2301 | (P) Customer P/N: CUSTOMER-PART NO<br>(K) P/O#: G709170403<br>(M) M/O#: 11410024532 (4L) COO: TW<br>(M) M/O#: 11410024532 (4L) COO: TW |  |  |  |  |