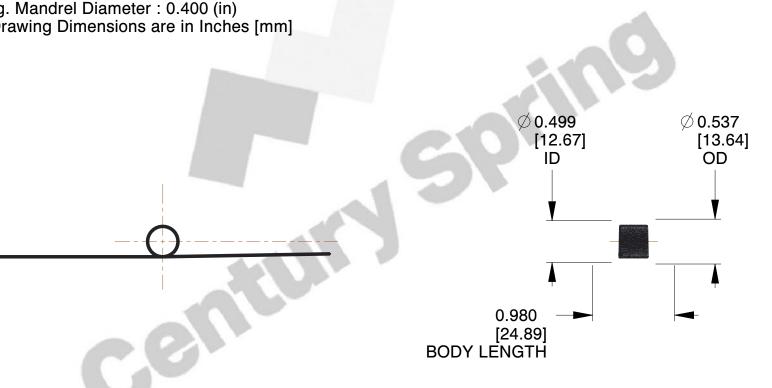

## **NOTES:**

1. Material: Stainless St

2. Finish: Zinc - Z

3. Sugg. Max. Deflection: 1891.000 Deg 4. Sugg. Max. Torque: 0.150 (in-lbs)

5. Total Coils: 11.750

6. Sugg. Mandrel Diameter: 0.400 (in)

7. All Drawing Dimensions are in Inches [mm]