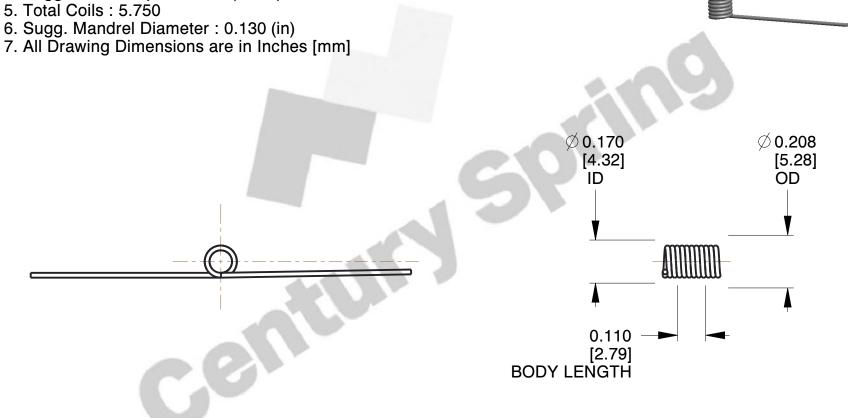

## **NOTES:**

1. Material: Stainless 2. Finish: Zinc - Z

3. Sugg. Max. Deflection: 1891.000 Deg 4. Sugg. Max. Torque: 0.150 (in-lbs)

This file and any associated information and specifications are provided for reference and evaluation purposes only, and is subject to change without notice. MW Industries makes no representations, warranties or guarantees as to the appropriateness, accuracy, completeness, or suitability for any purpose, of the file, information or specifications. You are solely responsible for the use of the file, information or specifications.

SCALE

2.640

TO-1114

COMPONENT

**TORSION SPRINGS** 

UNIT INCH [mm] SHEET

**TORSION SPRINGS** 

1 of 1