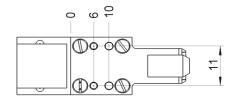

## **ELECTRICAL**

| PINOUT |   |      |  |
|--------|---|------|--|
| Socket |   | Plug |  |
| Pin    | - | Pin  |  |
| 1      | - | 1    |  |
| 2      | - | 2    |  |
| 3      | - | 3    |  |
| 4      | - | 4    |  |
| 5      | - | 5    |  |
| 6      | - | 6    |  |