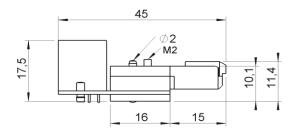

## **Modular 6P6C Test Connector**

## MA009685

## **MECHANICAL**

| Mating force   | 9N (typical)         |
|----------------|----------------------|
| Unmating force | 4N (typical)         |
| Durability     | 50k cycles (typical) |

MA009685 Modular 6P6C Test Connector is a 6-pin Test Plug with straight signaling.