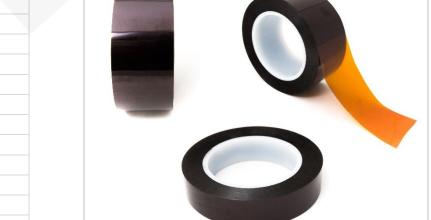

# 5 Mil High Temperature Masking Tape

#### **RoHS & REACH Compliant**

High Temperature Masking Tapes are made of 5 mil thick polyimide film with 1.5 mil thick silicone adhesive. These tapes are reliable and durable with a unique combination of electrical, thermal, chemical, and mechanical properties that withstand extreme temperatures, vibration, and other demanding environments.