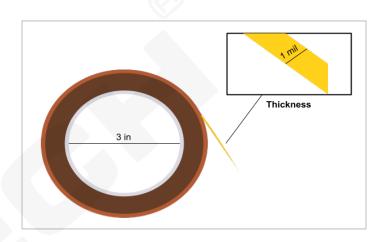

### **RoHS & REACH Compliant**

Polyimide High Temperature Ultra-Thin Tapes are made of 0.5 mil thick polyimide film with 0.5 mil thick silicone adhesive. They are reliable and durable with a unique combination of electrical, thermal, chemical, and mechanical properties that withstand demanding environments. They are packaged on a 3" core and are 36 yards long.

# **Product Specifications** (1)

| Color                 | Amber                         |             |
|-----------------------|-------------------------------|-------------|
| Adhesion Type         | Silicone                      |             |
| Film Thickness        | 0.5 Mil                       | ASTM D-3652 |
| Adhesive Thickness    | 0.5 Mil                       |             |
| Total Thickness       | 1 Mil                         | ASTM D-3652 |
| Dielectric Strength   | 3,000 volts                   | ASTM D-149  |
| Operating Temperature | -73°C (-99°F) - 260°C (500°F) |             |
| Length                | 36 Yards                      |             |
| Adhesion to Steel     | 10 Oz./in                     | ASTM D-3330 |
| Core                  | 3 in. Plastic Core            |             |
| Elongation            | 25%                           | ASTM D-3579 |
| Tensile Strength      | 10 lbs/in                     | ASTM D-3579 |