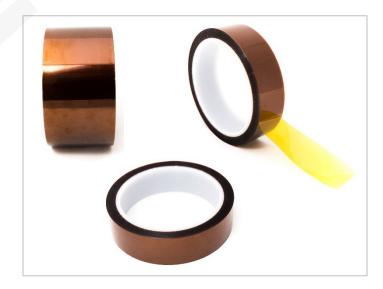

### **RoHS & REACH Compliant**

Polyimide High Temperature Ultra-Thin Tapes are made of 0.5 mil thick polyimide film with 0.5 mil thick silicone adhesive. They are reliable and durable with a unique combination of electrical, thermal, chemical, and mechanical properties that withstand demanding environments. They are packaged on a 3" core and are 36 yards long.