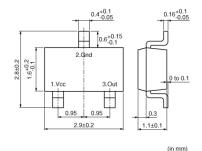

Note: If you have not downloaded this document from our official website, please note that the information provided may not be the most current.

Please download the latest datasheet of MRMS201A from the official website of Murata Manufacturing

http://www.murata.com/en-us/products/productdetail?partno=MRMS201.

## MRMS201A









### Appearance & Shape





### **Packaging Information**

| Packaging | Specifications      | Standard<br>Packing<br>Quantity |
|-----------|---------------------|---------------------------------|
| -         | 180mm Embossed Tape | 3000                            |

1 of 2

### Attention

1. This datasheet is downloaded from the website of Murata Manufacturing Co., Ltd. Therefore, it's specifications are subject to change or our products in it may be discontinued without advance notice. Please check with our sales representatives or product engineers before ordering.

2. This datasheet has only typical specifications because there is no space for detailed specifications.

Therefore, please review our product specifications or consult the approval sheet for product specifications before ordering.





# MRMS201A