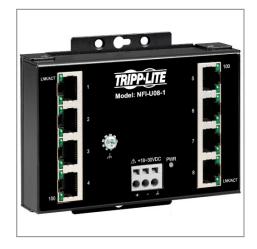

# 8-Port Unmanaged Fast Industrial Ethernet Switch - 10/100 Mbps, Ruggedized, -40° to 75°C, DIN/Wall Mount, TAA

MODEL NUMBER: NFI-U08-1

Industrial-grade switch expands Ethernet connectivity to factory floors and other environments with space constraints and wide temperature ranges.

### 8-Port Unmanaged Ethernet Switch Connects Your Devices to a LAN

This space-saving switch transmits data over an Ethernet network. Eight auto-negotiating 10/100 Mbps ports send data only to the devices designated to receive it, which improves the efficiency and potential throughput of the network.

## Ruggedized Metal Housing Built to Last in Harsh Environments

The compact NFI-U08-1 adds 10/100 Mbps Ethernet capacity to your industrial and commercial applications, such as factory floors, warehouse operations and other environments with space constraints and wide temperature ranges. The IP30 industrial-grade aluminum case withstands vibration, shock and free fall. It can also operate in extreme temperatures ranging from -40 to 75 degrees Celsius (-40 to 167 degrees Fahrenheit).

## **Unmanaged Switch Requires Little to No Configuration**

Quickly connect your network devices with little to no configuration. Alternative-language LEDs indicate when the switch is powered ON and which Ethernet ports are showing activity with connection speed. The NFI-U08-1 supports MAC address auto-learning and auto-aging for efficient routing, as well as automatic MDI/MDI-X crossover detection for plug-and-play functionality. IEEE 802.3x flow control allows smooth transmission of large files.

#### Pre-Installed DIN Rail Clip Allows for Convenient Installation

The open-type device may be DIN mounted using the pre-installed rail clip, which mounts firmly to any standard 35 mm DIN rail. A 3-pin 18-30VDC terminal block supplies power input. Device power shall be supplied by 61010-2-201 R/C power with LPS (Limited Power Source).

## **Highlights**

- 8 auto-negotiable 10/100 Mbps RJ45 ports connect devices over a LAN
- Fast industrial-grade switch supports operating temperature range of -40° to 75°C
- Easy-to-read LEDs indicate connection and activity status for all 8 Ethernet ports
- Plug-and-play operation with no software or configuration required before use
- Compliant with the Federal Trade Agreements Act (TAA) for GSA Schedule purchases