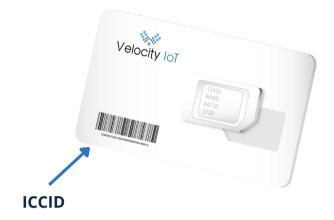

### Step 2

Activate your SIMs. Enter your 18 digit ICCID, select your ONeRATE pool group and select your plan.