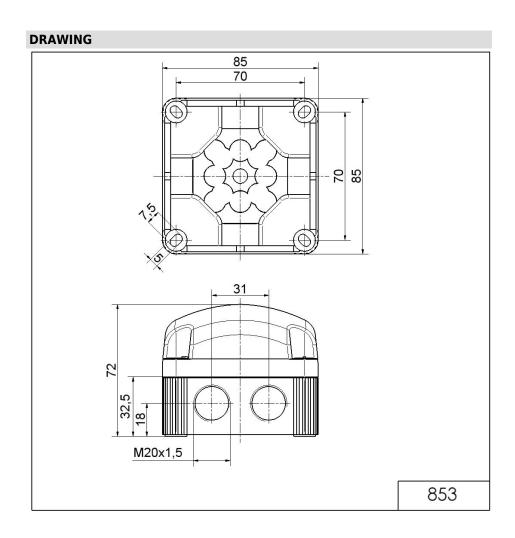

## MECHANICAL DATA

| MECHANICAL DATA              |                                |  |
|------------------------------|--------------------------------|--|
| Length                       | 85 mm                          |  |
| Width                        | 85 mm                          |  |
| Height                       | 72 mm                          |  |
| Materials                    | PC<br>PP-GF                    |  |
| Dome colour                  | Yellow                         |  |
| Housing colour               | Black                          |  |
| Protection category          | IP66<br>IP67                   |  |
| Connection                   | Screw terminals                |  |
| cross-sectional area maximum | 1,50mm² / 16AWG                |  |
| Cable entry                  | Membrane grommet               |  |
| Cable entry minimum          | d = 1 mm<br>d = 6 mm           |  |
| Cable entry maximum          | d = 12 mm<br>d = 9 mm          |  |
| Type of fixing               | Base mounting<br>Wall mounting |  |
| Working temperature minimum  | -25°C                          |  |
| Working temperature maximum  | +50°C                          |  |
| Weight with packaging        | 188 g                          |  |
| Product weight               | 157 g                          |  |
| ELECTRICAL DATA              |                                |  |
| Operating voltage            | 115-230V                       |  |
| Operating voltage type       | AC                             |  |
| Operating voltage frequency  | 50Hz at 230V<br>60Hz at 115V   |  |
| Operating voltage tolerance  | +/- 10%                        |  |
| Rated operational voltage    | 230 VAC                        |  |
| Rated operational current    | 160 mA                         |  |
| Rated inrush current         | 7.000 mA                       |  |
| Protection class             | Protection class 2             |  |
| Pollution degree             | 3                              |  |
| Overvoltage category         | II                             |  |
| Isolation voltage            | Ui = 250V; Uimp = 2.500V       |  |
| OPTICAL DATA                 |                                |  |
| Light source                 | LED                            |  |
| Light colour                 | Yellow                         |  |
|                              |                                |  |