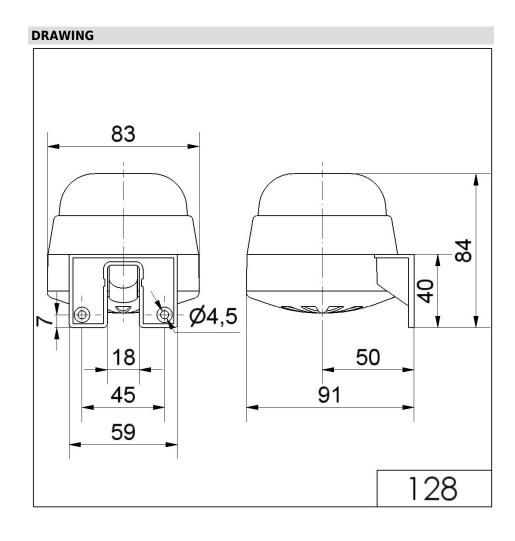

# **Buzzer WM Contin/pulse 115VAC GY**

Part No.: 128.000.67

| MECHANICAL DATA              |                             |
|------------------------------|-----------------------------|
| Length                       | 91 mm                       |
| Width                        | 83 mm                       |
| Height                       | 84 mm                       |
| Diameter                     | 83 mm                       |
| Materials                    | PC<br>PC/ABS                |
| Housing colour               | Grey                        |
| Protection category          | IP65                        |
| Connection                   | Screw terminals             |
| cross-sectional area maximum | 1,50mm <sup>2</sup> / 16AWG |
| Cable entry                  | Membrane grommet            |
| Cable entry minimum          | d = 1 mm                    |
| Cable entry maximum          | d = 9 mm                    |
| Tension relief               | Pull-out protection         |
| Type of fixing               | Wall mounting               |
| Working temperature minimum  | -20°C                       |
| Working temperature maximum  | +50°C                       |
| Weight with packaging        | 139 g                       |
| Product weight               | 109 g                       |