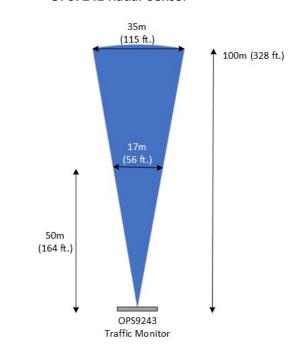

#### **Features**

- 1-100m (3-328') detection range
- Speed reporting 138mph (222kmh) or higher
- Speed accurate to within 1mph (1.6kmh)
- Direction reporting (Inbound/Outbound)
- Range reporting
- Narrow 20° beam width (-3 dBm)
- USB interface with simple API control
- 1.7W Active power, 0.1W Low power mode
- Small form factor 130 x 130 x 35 mm, 311g

### **Functionality**

- Motion
- Speed
- Direction
- Range

**OPS7242 Radar Sensor** 

**Field of View** 