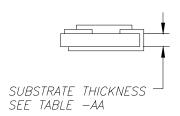

### **General Description:**

The TV0202 series is a chip termination with a frequency range up to 6 GHz. It offers a small package design and has a peak voltage of 20V. It is available in BeO and Alumina with several mounting options.

See below for ordering options and RF specs.

Barry Industries reserves the right to change part number and or process without notification.

Barry Industries, Inc., 60 Walton St., Attleboro, MA 02703 T: 508-226-3350 F: 508-226-3317 E-mail: ABSales@Vishay.com Barry Industries maintains an ISO 9001 Certified Quality Management System