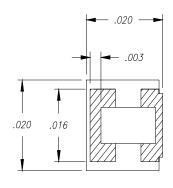

## TV0202\*ZZ-XXXXWN-AA

### **General Description:**

The TV0202 series is a chip termination with a frequency range up to 6 GHz. It offers a small package design and has a peak voltage of 20V. It is available in BeO and Alumina with several mounting options.