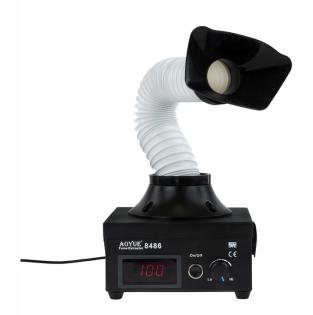

## **Product Description**

The 8486 Fume Extraction System from Aoyue features both a high efficiency particulate air (HEPA) filter and an enhanced activated carbon filtration system to bring you the cleanest possible air quality in your working environment. The control panel features variable airflow adjustment, on/off switch, and a large display. Arm is easily bent to desired position and unit can also be wall-mounted for even more space saving!