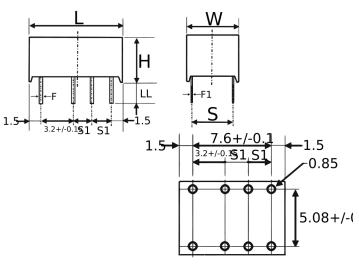

Click here for the 3D model.

| Dimensions |                  |
|------------|------------------|
| L          | 10.6mm +/-0.3mm  |
| W          | 6.5mm +/-0.3mm   |
| Н          | 5.3mm +/-0.3mm   |
| LL         | 2.8mm +/-0.3mm   |
| S          | 5.08mm +/-0.15mm |
| S1         | 2.2mm +/-0.15mm  |
| F          | 0.4mm +/-0.1mm   |
| F1         | 0.2mm +/-0.1mm   |