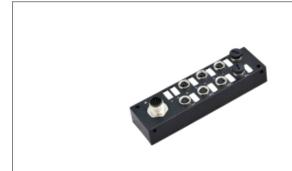

### Product Name // M Series 8 Port Power Distribution Unit

#### // Product Description:

- O Power Distribution Units
- Anodised aluminium body (BOX1M1205MA09M805F has mounting flanges on short sides)
- Water and dustproof to IP67 when mated with compatible connector or sealed with compatible Sealing Caps (available separately)
- O A Code
- M12 Series input port, M8 Series output ports

- Choice of:
- O BOX1M1205MA05M1205F 5 Contact input, 5 x 5 Contact output ports
- O BOX1M1212MA08M803F 12 Contact input, 8 x 3 Contact output ports (see Technical Data for wiring diagram)
- O BOX1M1205MA09M1205F 5 Contact input, 9 x 5 Contact output ports
- O Mate with M Series Flex Body and Inline Body Connectors