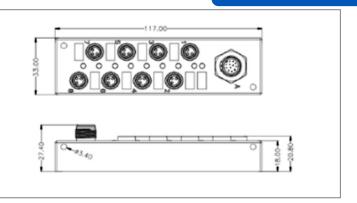

### Product Name // M Series 8 Port Power Distribution Unit

#### // Product Description:

- O Power Distribution Units
- Anodised aluminium body (BOX1M1205MA09M805F has mounting flanges on short sides)
- Water and dustproof to IP67 when mated with compatible connector or sealed with compatible Sealing Caps (available separately)
- O A Code
- M12 Series input port, M8 Series output ports

- Choice of:
- O BOX1M1205MA05M1205F 5 Contact input, 5 x 5 Contact output ports
- O BOX1M1212MA08M803F 12 Contact input, 8 x 3 Contact output ports (see Technical Data for wiring diagram)
- O BOX1M1205MA09M1205F 5 Contact input, 9 x 5 Contact output ports
- O Mate with M Series Flex Body and Inline Body Connectors