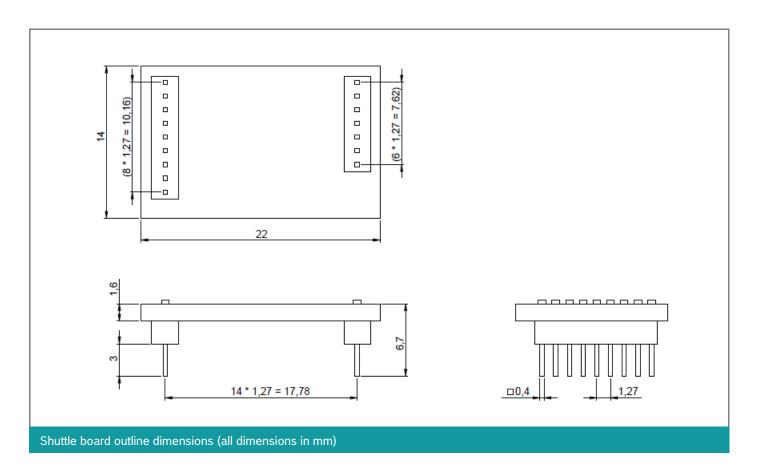

#### **GENERAL DESCRIPTION**

The Bosch Sensortec BME280 shuttle board 3.0 is a PCB with the pressure and humidity sensor BME280 mounted on it. In combination with the application board 3.x, the shuttle board can be used to evaluate various functionalities provided on BME280. The shuttle board allows easy access to the sensor pins via a simple socket and can be directly plugged into the Bosch Sensortec's application board 3.x.