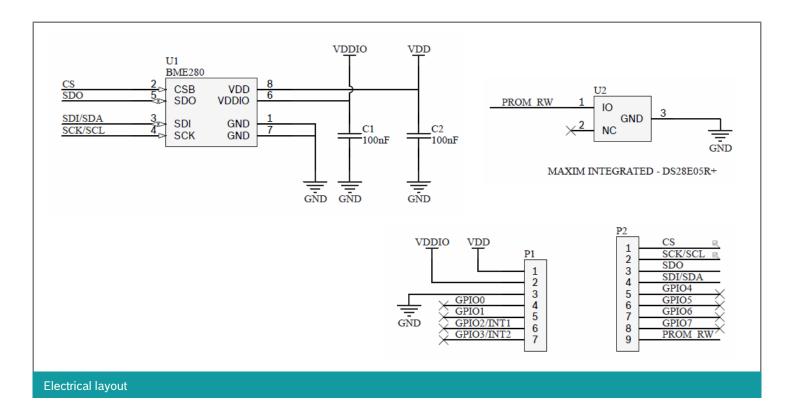

## **DESIGNATOR P1 SHUTTLE BOARD CONNECTOR**

| Pin | Pin name   | Description  |
|-----|------------|--------------|
| 1   | VDD        | Power supply |
| 2   | VDDIO      | Power supply |
| 3   | GND        | Ground       |
| 4   | GPIO0      | NC           |
| 5   | GPIO1      | NC           |
| 6   | GPIO2/INT1 | NC           |
| 7   | GPIO3/INT2 | NC           |

## **DESIGNATOR P2 SHUTTLE BOARD CONNECTOR**

| Pin | Pin name | Description                                                               |
|-----|----------|---------------------------------------------------------------------------|
| 1   | CS       | Chip selection pin of SPI bus                                             |
| 2   | SCK/SCL  | Clock pin of SPI bus / clock pin of I2C bus                               |
| 3   | SDO      | Master-input-slave-output data pin of SPI bus                             |
| 4   | SDI/SDA  | Master-output-slave-input data<br>pin of SPI bus / data pin of I2C<br>bus |
| 5   | GPIO4    | NC                                                                        |
| 6   | GPIO5    | NC                                                                        |
| 7   | GPIO6    | NC                                                                        |
| 8   | GPIO7    | NC                                                                        |
| 9   | PROM_RW  | Connect to EEPROM                                                         |