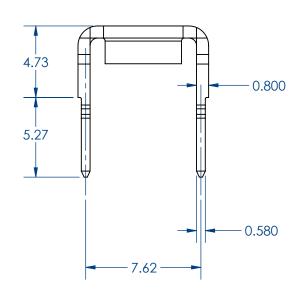

8.64

4

В

Α

3

|                                | 13PTS06-M3  |  |
|--------------------------------|-------------|--|
|                                | 13PTS06-M4  |  |
|                                | 13PTS06-632 |  |
|                                | 13PTS06-832 |  |
| THREAD TYPE<br>SEE PART NUMBER |             |  |

3

| PART NUMBER | THREAD TYPE |
|-------------|-------------|
| 13PTS06-M3  | M3          |
| 13PTS06-M4  | M4          |
| 13PTS06-632 | 6-32UNC     |
| 13PTS06-832 | 8-32UNC     |

- 9.00 -

|                                                                                                                                          | 2                                                                  |                     |                   |             |                |            | 1         |       |          |   |
|------------------------------------------------------------------------------------------------------------------------------------------|--------------------------------------------------------------------|---------------------|-------------------|-------------|----------------|------------|-----------|-------|----------|---|
|                                                                                                                                          |                                                                    |                     |                   |             |                | REVISIONS  | DATE      |       |          |   |
|                                                                                                                                          |                                                                    | REV.                |                   | DESCRI      | FIION          |            | DATE      | AF    | PROVED   | - |
|                                                                                                                                          |                                                                    |                     |                   |             |                |            |           |       |          |   |
|                                                                                                                                          |                                                                    |                     |                   |             |                |            |           |       |          |   |
|                                                                                                                                          |                                                                    |                     |                   |             |                |            |           |       |          |   |
|                                                                                                                                          |                                                                    |                     |                   |             |                |            |           |       |          |   |
|                                                                                                                                          |                                                                    |                     |                   |             |                |            |           |       |          |   |
|                                                                                                                                          |                                                                    |                     |                   |             |                |            |           |       |          |   |
|                                                                                                                                          |                                                                    |                     |                   |             |                |            |           |       |          |   |
|                                                                                                                                          |                                                                    |                     |                   |             |                |            |           |       |          | B |
|                                                                                                                                          |                                                                    |                     |                   |             |                |            |           |       |          |   |
|                                                                                                                                          |                                                                    |                     |                   |             |                |            |           |       |          |   |
|                                                                                                                                          |                                                                    |                     |                   |             |                |            |           |       |          |   |
|                                                                                                                                          |                                                                    |                     |                   |             |                |            |           |       |          |   |
|                                                                                                                                          |                                                                    |                     |                   | $\bigwedge$ | C              |            |           |       |          |   |
|                                                                                                                                          |                                                                    |                     |                   |             |                |            |           |       |          |   |
|                                                                                                                                          |                                                                    |                     |                   |             |                | $\leq$     | H         |       |          |   |
|                                                                                                                                          |                                                                    |                     |                   |             |                | ATT        | $\leq 1$  |       |          |   |
|                                                                                                                                          |                                                                    |                     |                   |             | S.             |            |           |       |          |   |
|                                                                                                                                          |                                                                    |                     |                   |             |                | $\nabla Y$ |           |       |          |   |
|                                                                                                                                          |                                                                    |                     |                   | ‴ Ų         |                | 97         | ♥ U       |       |          |   |
|                                                                                                                                          |                                                                    |                     |                   | Ť           | $\mathbf{V}$   |            | ·         |       |          |   |
|                                                                                                                                          |                                                                    |                     |                   |             |                |            |           |       |          |   |
|                                                                                                                                          |                                                                    |                     |                   |             |                | ¥          |           |       |          |   |
|                                                                                                                                          |                                                                    |                     |                   |             |                |            |           |       |          |   |
|                                                                                                                                          |                                                                    |                     |                   |             |                |            |           |       |          |   |
|                                                                                                                                          |                                                                    |                     |                   |             |                |            |           |       |          |   |
|                                                                                                                                          |                                                                    |                     |                   |             |                |            |           |       |          |   |
|                                                                                                                                          | NOTES:                                                             |                     |                   |             |                |            |           |       |          |   |
|                                                                                                                                          | I. MATERIAL: Coppe                                                 | er Alloy            |                   |             |                |            |           |       |          |   |
| -                                                                                                                                        | 1. MATERIAL: Coppe<br>2. PLATING: Tin ove                          | r Nickél            |                   |             |                |            |           |       |          |   |
|                                                                                                                                          | 3. Current Rating: 4<br>4. Operating Tempe                         | UA Max.<br>Prature: | per cc<br>-55°C t | ntact.      | <sup>2</sup> C |            |           |       |          |   |
|                                                                                                                                          | 3. Current Rating: 4<br>4. Operating Tempe<br>5. Recommended I     | Hole Size           | Diame             | eter: ⊄     | 01.00          | ±.10       |           |       |          |   |
| (                                                                                                                                        | 6. Screw Torque: 10                                                | .1 lbs ma           | ax.               |             |                |            |           |       |          | A |
|                                                                                                                                          | UNLESS OTHERWISE SPECIFIED:                                        |                     | NAME              | DATE        |                |            |           |       |          |   |
|                                                                                                                                          | DIMENSIONS ARE IN mm                                               | DRAWN               | CT                | 04.20.15    | EC             | 5          |           |       |          |   |
|                                                                                                                                          | TOLERANCES:                                                        | CHECKED             |                   |             | TITLE:         |            |           |       |          | 1 |
|                                                                                                                                          | x.x ±0.10<br>x.xx ±0.05                                            | ENG APPR.           |                   |             | 6              |            | CTS POWE  | R TAP | ,        |   |
|                                                                                                                                          | x.xxx ±0.03                                                        | MFG APPR.           |                   |             | Ĭ              |            | SOLDER TA |       |          |   |
|                                                                                                                                          |                                                                    |                     |                   |             |                |            |           |       |          |   |
| PROPRIETARY AND CONFIDENTIAL<br>THE INFORMATION CONTAINED IN THIS<br>DRAWING IS THE SOLE PROPERTY OF<br>ECS. ANY REPRODUCTION IN PART OR |                                                                    |                     |                   |             | DWG. NO        | Э.         |           | REV   | 1        |   |
|                                                                                                                                          |                                                                    |                     |                   |             | B              | 13         | 3PTS06-XX | A     |          |   |
|                                                                                                                                          | AS A WHOLE WITHOUT THE WRITTEN<br>PERMISSION OF ECS IS PROHIBITED. |                     |                   |             | SCA            | LE: 4:1    |           | SHEET | [ ] OF ] |   |
|                                                                                                                                          | •                                                                  |                     |                   |             |                |            | 1         |       |          | 1 |
|                                                                                                                                          | 2                                                                  |                     |                   |             |                |            |           |       |          |   |
|                                                                                                                                          |                                                                    |                     |                   |             |                |            |           |       |          |   |