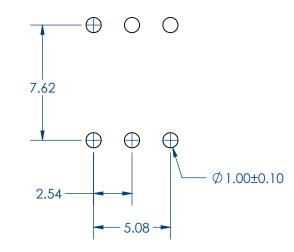

8.64

4

В

Α

3

|                                | 13PTS06-M3  |  |
|--------------------------------|-------------|--|
|                                | 13PTS06-M4  |  |
|                                | 13PTS06-632 |  |
|                                | 13PTS06-832 |  |
| THREAD TYPE<br>SEE PART NUMBER |             |  |

3

| PART NUMBER | THREAD TYPE |
|-------------|-------------|
| 13PTS06-M3  | M3          |
| 13PTS06-M4  | M4          |
| 13PTS06-632 | 6-32UNC     |
| 13PTS06-832 | 8-32UNC     |

- 9.00 -

|                                                                                                                                          | 2                                                                  |                     |                   |             |                |            | 1         |       |          |   |
|------------------------------------------------------------------------------------------------------------------------------------------|--------------------------------------------------------------------|---------------------|-------------------|-------------|----------------|------------|-----------|-------|----------|---|
|                                                                                                                                          |                                                                    |                     |                   |             |                | REVISIONS  | DATE      |       |          |   |
|                                                                                                                                          |                                                                    | REV.                |                   | DESCRI      | FIION          |            | DATE      | AF    | PROVED   | - |
|                                                                                                                                          |                                                                    |                     |                   |             |                |            |           |       |          |   |
|                                                                                                                                          |                                                                    |                     |                   |             |                |            |           |       |          |   |
|                                                                                                                                          |                                                                    |                     |                   |             |                |            |           |       |          |   |
|                                                                                                                                          |                                                                    |                     |                   |             |                |            |           |       |          |   |
|                                                                                                                                          |                                                                    |                     |                   |             |                |            |           |       |          |   |
|                                                                                                                                          |                                                                    |                     |                   |             |                |            |           |       |          |   |
|                                                                                                                                          |                                                                    |                     |                   |             |                |            |           |       |          |   |
|                                                                                                                                          |                                                                    |                     |                   |             |                |            |           |       |          | B |
|                                                                                                                                          |                                                                    |                     |                   |             |                |            |           |       |          |   |
|                                                                                                                                          |                                                                    |                     |                   |             |                |            |           |       |          |   |
|                                                                                                                                          |                                                                    |                     |                   |             |                |            |           |       |          |   |
|                                                                                                                                          |                                                                    |                     |                   |             |                |            |           |       |          |   |
|                                                                                                                                          |                                                                    |                     |                   | $\bigwedge$ | C              |            |           |       |          |   |
|                                                                                                                                          |                                                                    |                     |                   |             |                |            |           |       |          |   |
|                                                                                                                                          |                                                                    |                     |                   |             |                | $\leq$     | H         |       |          |   |
|                                                                                                                                          |                                                                    |                     |                   |             |                | ATT        | $\leq 1$  |       |          |   |
|                                                                                                                                          |                                                                    |                     |                   |             | S.             |            |           |       |          |   |
|                                                                                                                                          |                                                                    |                     |                   |             |                | $\nabla Y$ |           |       |          |   |
|                                                                                                                                          |                                                                    |                     |                   | ‴ Ų         |                | 97         | ♥ U       |       |          |   |
|                                                                                                                                          |                                                                    |                     |                   | Ť           | $\mathbf{V}$   |            | ·         |       |          |   |
|                                                                                                                                          |                                                                    |                     |                   |             |                |            |           |       |          |   |
|                                                                                                                                          |                                                                    |                     |                   |             |                | ¥          |           |       |          |   |
|                                                                                                                                          |                                                                    |                     |                   |             |                |            |           |       |          |   |
|                                                                                                                                          |                                                                    |                     |                   |             |                |            |           |       |          |   |
|                                                                                                                                          |                                                                    |                     |                   |             |                |            |           |       |          |   |
|                                                                                                                                          |                                                                    |                     |                   |             |                |            |           |       |          |   |
|                                                                                                                                          | NOTES:                                                             |                     |                   |             |                |            |           |       |          |   |
|                                                                                                                                          | I. MATERIAL: Coppe                                                 | er Alloy            |                   |             |                |            |           |       |          |   |
| -                                                                                                                                        | 1. MATERIAL: Coppe<br>2. PLATING: Tin ove                          | r Nickél            |                   |             |                |            |           |       |          |   |
|                                                                                                                                          | 3. Current Rating: 4<br>4. Operating Tempe                         | UA Max.<br>Prature: | per cc<br>-55°C t | ntact.      | <sup>2</sup> C |            |           |       |          |   |
|                                                                                                                                          | 3. Current Rating: 4<br>4. Operating Tempe<br>5. Recommended I     | Hole Size           | Diame             | eter: ⊄     | 01.00          | ±.10       |           |       |          |   |
| (                                                                                                                                        | 6. Screw Torque: 10                                                | .1 lbs ma           | ax.               |             |                |            |           |       |          | A |
|                                                                                                                                          | UNLESS OTHERWISE SPECIFIED:                                        |                     | NAME              | DATE        |                |            |           |       |          |   |
|                                                                                                                                          | DIMENSIONS ARE IN mm                                               | DRAWN               | CT                | 04.20.15    | EC             | 5          |           |       |          |   |
|                                                                                                                                          | TOLERANCES:                                                        | CHECKED             |                   |             | TITLE:         |            |           |       |          | 1 |
|                                                                                                                                          | x.x ±0.10<br>x.xx ±0.05                                            | ENG APPR.           |                   |             | 6              |            | CTS POWE  | R TAP | ,        |   |
|                                                                                                                                          | x.xxx ±0.03                                                        | MFG APPR.           |                   |             | Ĭ              |            | SOLDER TA |       |          |   |
|                                                                                                                                          |                                                                    |                     |                   |             |                |            |           |       |          |   |
| PROPRIETARY AND CONFIDENTIAL<br>THE INFORMATION CONTAINED IN THIS<br>DRAWING IS THE SOLE PROPERTY OF<br>ECS. ANY REPRODUCTION IN PART OR |                                                                    |                     |                   |             | DWG. NO        | Э.         |           | REV   | 1        |   |
|                                                                                                                                          |                                                                    |                     |                   |             | B              | 13         | 3PTS06-XX | A     |          |   |
|                                                                                                                                          | AS A WHOLE WITHOUT THE WRITTEN<br>PERMISSION OF ECS IS PROHIBITED. |                     |                   |             | SCA            | LE: 4:1    |           | SHEET | [ ] OF ] |   |
|                                                                                                                                          | •                                                                  |                     |                   |             |                |            | 1         |       |          | 1 |
|                                                                                                                                          | 2                                                                  |                     |                   |             |                |            |           |       |          |   |
|                                                                                                                                          |                                                                    |                     |                   |             |                |            |           |       |          |   |