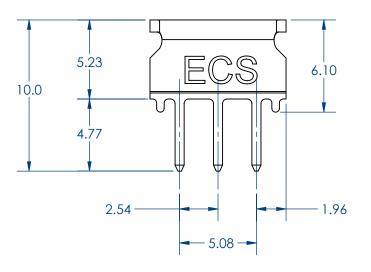

8.64

4

В

Α

3

|                                | 13PTS06-M3  |  |
|--------------------------------|-------------|--|
|                                | 13PTS06-M4  |  |
|                                | 13PTS06-632 |  |
|                                | 13PTS06-832 |  |
| THREAD TYPE<br>SEE PART NUMBER |             |  |

3

| PART NUMBER | THREAD TYPE |
|-------------|-------------|
| 13PTS06-M3  | M3          |
| 13PTS06-M4  | M4          |
| 13PTS06-632 | 6-32UNC     |
| 13PTS06-832 | 8-32UNC     |

- 9.00 -

|                                                                                                                                          | 2                                                                  |                     |                   |             |                |            | 1         |       |          |   |
|------------------------------------------------------------------------------------------------------------------------------------------|--------------------------------------------------------------------|---------------------|-------------------|-------------|----------------|------------|-----------|-------|----------|---|
|                                                                                                                                          |                                                                    |                     |                   |             |                | REVISIONS  | DATE      |       |          |   |
|                                                                                                                                          |                                                                    | REV.                |                   | DESCRI      | FIION          |            | DATE      | AF    | PROVED   | - |
|                                                                                                                                          |                                                                    |                     |                   |             |                |            |           |       |          |   |
|                                                                                                                                          |                                                                    |                     |                   |             |                |            |           |       |          |   |
|                                                                                                                                          |                                                                    |                     |                   |             |                |            |           |       |          |   |
|                                                                                                                                          |                                                                    |                     |                   |             |                |            |           |       |          |   |
|                                                                                                                                          |                                                                    |                     |                   |             |                |            |           |       |          |   |
|                                                                                                                                          |                                                                    |                     |                   |             |                |            |           |       |          |   |
|                                                                                                                                          |                                                                    |                     |                   |             |                |            |           |       |          |   |
|                                                                                                                                          |                                                                    |                     |                   |             |                |            |           |       |          | B |
|                                                                                                                                          |                                                                    |                     |                   |             |                |            |           |       |          |   |
|                                                                                                                                          |                                                                    |                     |                   |             |                |            |           |       |          |   |
|                                                                                                                                          |                                                                    |                     |                   |             |                |            |           |       |          |   |
|                                                                                                                                          |                                                                    |                     |                   |             |                |            |           |       |          |   |
|                                                                                                                                          |                                                                    |                     |                   | $\bigwedge$ | C              |            |           |       |          |   |
|                                                                                                                                          |                                                                    |                     |                   |             |                |            |           |       |          |   |
|                                                                                                                                          |                                                                    |                     |                   |             |                | $\leq$     | H         |       |          |   |
|                                                                                                                                          |                                                                    |                     |                   |             |                | ATT        | $\leq 1$  |       |          |   |
|                                                                                                                                          |                                                                    |                     |                   |             | S.             |            |           |       |          |   |
|                                                                                                                                          |                                                                    |                     |                   |             |                | $\nabla Y$ |           |       |          |   |
|                                                                                                                                          |                                                                    |                     |                   | ‴ Ų         |                | 97         | ♥ U       |       |          |   |
|                                                                                                                                          |                                                                    |                     |                   | Ť           | $\mathbf{V}$   |            | ·         |       |          |   |
|                                                                                                                                          |                                                                    |                     |                   |             |                |            |           |       |          |   |
|                                                                                                                                          |                                                                    |                     |                   |             |                | ¥          |           |       |          |   |
|                                                                                                                                          |                                                                    |                     |                   |             |                |            |           |       |          |   |
|                                                                                                                                          |                                                                    |                     |                   |             |                |            |           |       |          |   |
|                                                                                                                                          |                                                                    |                     |                   |             |                |            |           |       |          |   |
|                                                                                                                                          |                                                                    |                     |                   |             |                |            |           |       |          |   |
|                                                                                                                                          | NOTES:                                                             |                     |                   |             |                |            |           |       |          |   |
|                                                                                                                                          | I. MATERIAL: Coppe                                                 | er Alloy            |                   |             |                |            |           |       |          |   |
| -                                                                                                                                        | 1. MATERIAL: Coppe<br>2. PLATING: Tin ove                          | r Nickél            |                   |             |                |            |           |       |          |   |
|                                                                                                                                          | 3. Current Rating: 4<br>4. Operating Tempe                         | UA Max.<br>Prature: | per cc<br>-55°C t | ntact.      | <sup>2</sup> C |            |           |       |          |   |
|                                                                                                                                          | 3. Current Rating: 4<br>4. Operating Tempe<br>5. Recommended I     | Hole Size           | Diame             | eter: ⊄     | 01.00          | ±.10       |           |       |          |   |
| (                                                                                                                                        | 6. Screw Torque: 10                                                | .1 lbs ma           | ax.               |             |                |            |           |       |          | A |
|                                                                                                                                          | UNLESS OTHERWISE SPECIFIED:                                        |                     | NAME              | DATE        |                |            |           |       |          |   |
|                                                                                                                                          | DIMENSIONS ARE IN mm                                               | DRAWN               | CT                | 04.20.15    | EC             | 5          |           |       |          |   |
|                                                                                                                                          | TOLERANCES:                                                        | CHECKED             |                   |             | TITLE:         |            |           |       |          | 1 |
|                                                                                                                                          | x.x ±0.10<br>x.xx ±0.05                                            | ENG APPR.           |                   |             | 6              |            | CTS POWE  | R TAP | ,        |   |
|                                                                                                                                          | x.xxx ±0.03                                                        | MFG APPR.           |                   |             | Ĭ              |            | SOLDER TA |       |          |   |
|                                                                                                                                          |                                                                    |                     |                   |             |                |            |           |       |          |   |
| PROPRIETARY AND CONFIDENTIAL<br>THE INFORMATION CONTAINED IN THIS<br>DRAWING IS THE SOLE PROPERTY OF<br>ECS. ANY REPRODUCTION IN PART OR |                                                                    |                     |                   |             | DWG. NO        | Э.         |           | REV   | 1        |   |
|                                                                                                                                          |                                                                    |                     |                   |             | B              | 13         | 3PTS06-XX | A     |          |   |
|                                                                                                                                          | AS A WHOLE WITHOUT THE WRITTEN<br>PERMISSION OF ECS IS PROHIBITED. |                     |                   |             | SCA            | LE: 4:1    |           | SHEET | [ ] OF ] |   |
|                                                                                                                                          | •                                                                  |                     |                   |             |                |            | 1         |       |          | 1 |
|                                                                                                                                          | 2                                                                  |                     |                   |             |                |            |           |       |          |   |
|                                                                                                                                          |                                                                    |                     |                   |             |                |            |           |       |          |   |