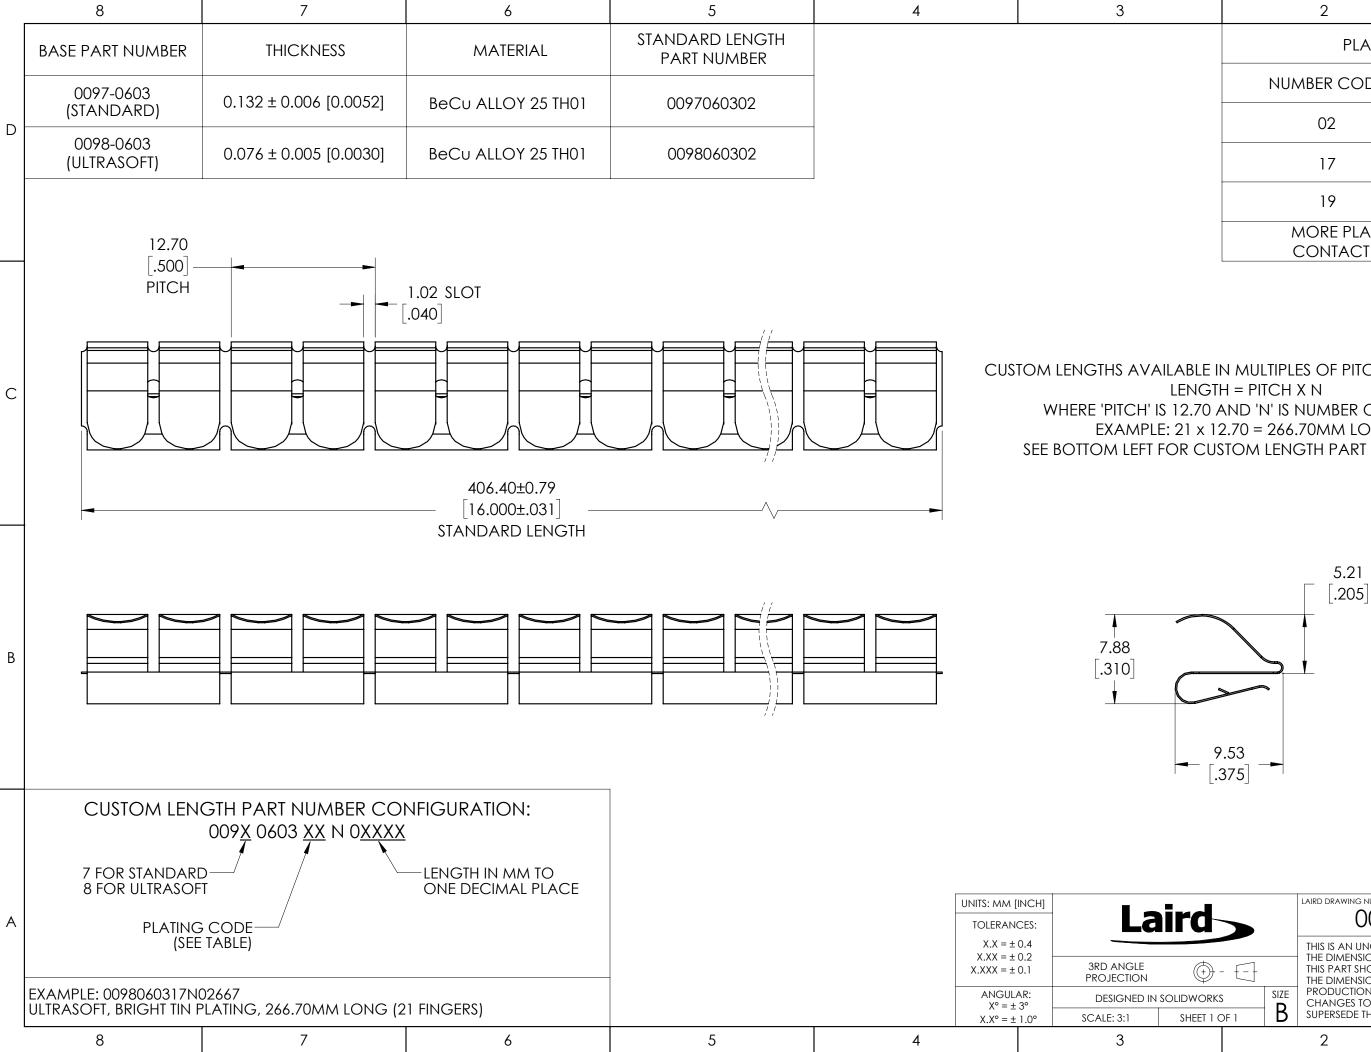

|                                                                                                                                                          | 2                                                                 | 1                 |   |  |  |  |
|----------------------------------------------------------------------------------------------------------------------------------------------------------|-------------------------------------------------------------------|-------------------|---|--|--|--|
|                                                                                                                                                          | PLATING CODE TABLE                                                |                   |   |  |  |  |
|                                                                                                                                                          | NUMBER CODE                                                       | PLATING TYPE      |   |  |  |  |
|                                                                                                                                                          | 02                                                                | BRIGHT FINISH     | D |  |  |  |
|                                                                                                                                                          | 17                                                                | <b>BRIGHT TIN</b> |   |  |  |  |
|                                                                                                                                                          | 19                                                                | BRIGHT NICKEL     |   |  |  |  |
|                                                                                                                                                          | MORE PLATING OPTIONS AVAILABLE<br>CONTACT LAIRD SALES FOR DETAILS |                   |   |  |  |  |
| LE IN MULTIPLES OF PITCHES OR "FINGERS"<br>GTH = PITCH X N<br>70 AND 'N' IS NUMBER OF PITCHES<br>x 12.70 = 266.70MM LONG<br>CUSTOM LENGTH PART NUMBERING |                                                                   |                   |   |  |  |  |

| d                   |  |      | LAIRD DRAWING NUMBER: 0097-0603-SALES                                                                                                                          |   | А |
|---------------------|--|------|----------------------------------------------------------------------------------------------------------------------------------------------------------------|---|---|
|                     |  |      | THIS IS AN UNCONTROLLED SALES DRAWING.                                                                                                                         |   |   |
|                     |  |      | THE DIMENSIONAL CHARACTERISTICS AND TOLERANCES OF<br>THIS PART SHOWN ON THIS DRAWING AS A REFERENCE TO<br>THE DIMENSIONAL SPECIFICATIONS OF THE LAIRD STANDARD |   |   |
| VORKS SIZE          |  | SIZE | PRODUCTION DRAWING FOR THIS PART. ANY SUBSEQUENT<br>CHANGES TO THE STANDARD PART SPECIFICATION WILL                                                            |   |   |
| EET 1 OF 1 <b>B</b> |  | В    | SUPERSEDE THIS SALES DRAWING.                                                                                                                                  |   |   |
|                     |  |      | 2                                                                                                                                                              | ] |   |