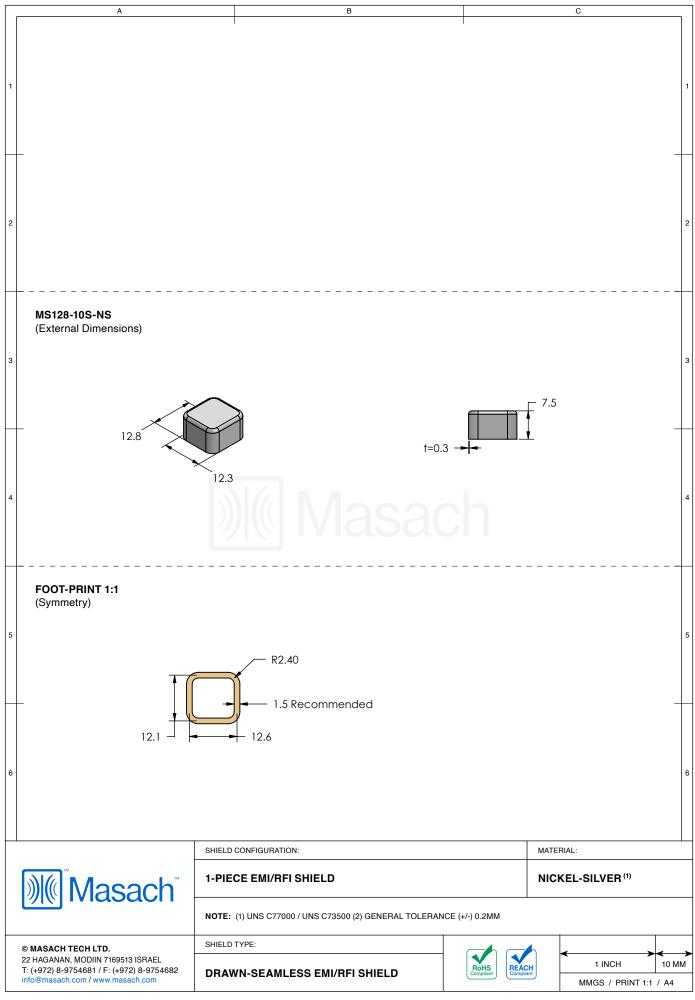

|------------------|
| MS128-10C    | 2-PIECE EMI/RFI SHIELD COVER        | TIN-PLATED STEEL |
| MS128-10F    | 2-PIECE EMI/RFI SHIELD <b>FRAME</b> | TIN-PLATED STEEL |
| MS128-10S    | 1-PIECE EMI/RFI SHIELD              | TIN-PLATED STEEL |
| MS128-10C-NS | 2-PIECE EMI/RFI SHIELD COVER        | NICKEL-SILVER    |
| MS128-10F-NS | 2-PIECE EMI/RFI SHIELD <b>FRAME</b> | NICKEL-SILVER    |
| MS128-10S-NS | 1-PIECE EMI/RFI <b>SHIELD</b>       | NICKEL-SILVER    |

TIN-PLATED STEEL: CRS ELECTROLYTIC TINPLATE NICKEL-SILVER: UNS C77000 / UNS C73500

SHIELD CONFIGURATION:

MATERIAL:

© MASACH TECH LTD.
22 HAGANAN, MODIIN 7169513 ISRAEL
T: (+972) 8-9754681 / F: (+972) 8-9754682 info@masach.com / www.masach.com

MATERIAL:

SHIELD CONFIGURATION:

MATERIAL:

1 INCH
10 MM
MMGS / PRINT 1:1 / A4