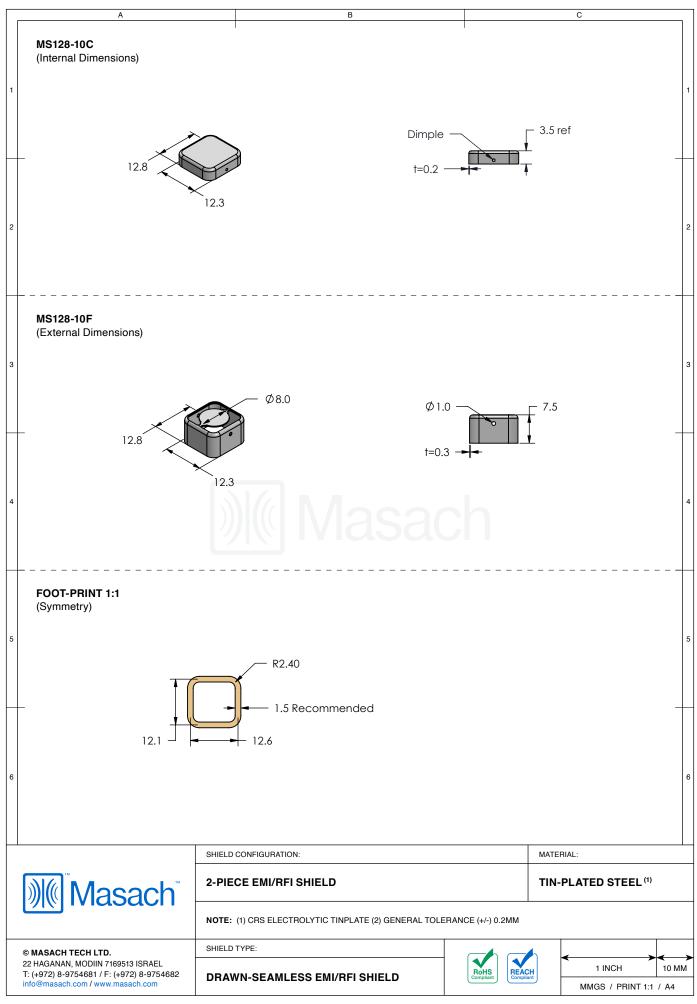

## \*OPTIONAL SHIELD CONFIGURATIONS

| ITEM P/N     | ITEM DESCRIPTION                    | MATERIAL         |
|--------------|-------------------------------------|------------------|
| MS128-10C    | 2-PIECE EMI/RFI SHIELD COVER        | TIN-PLATED STEEL |
| MS128-10F    | 2-PIECE EMI/RFI SHIELD <b>FRAME</b> | TIN-PLATED STEEL |
| MS128-10S    | 1-PIECE EMI/RFI SHIELD              | TIN-PLATED STEEL |
| MS128-10C-NS | 2-PIECE EMI/RFI SHIELD COVER        | NICKEL-SILVER    |
| MS128-10F-NS | 2-PIECE EMI/RFI SHIELD <b>FRAME</b> | NICKEL-SILVER    |
| MS128-10S-NS | 1-PIECE EMI/RFI <b>SHIELD</b>       | NICKEL-SILVER    |