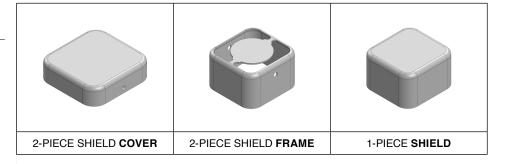

## \*OPTIONAL SHIELD CONFIGURATIONS

| ITEM P/N     | ITEM DESCRIPTION                    | MATERIAL         |
|--------------|-------------------------------------|------------------|
| MS128-10C    | 2-PIECE EMI/RFI SHIELD COVER        | TIN-PLATED STEEL |
| MS128-10F    | 2-PIECE EMI/RFI SHIELD <b>FRAME</b> | TIN-PLATED STEEL |
| MS128-10S    | 1-PIECE EMI/RFI SHIELD              | TIN-PLATED STEEL |
| MS128-10C-NS | 2-PIECE EMI/RFI SHIELD COVER        | NICKEL-SILVER    |
| MS128-10F-NS | 2-PIECE EMI/RFI SHIELD <b>FRAME</b> | NICKEL-SILVER    |
| MS128-10S-NS | 1-PIECE EMI/RFI <b>SHIELD</b>       | NICKEL-SILVER    |