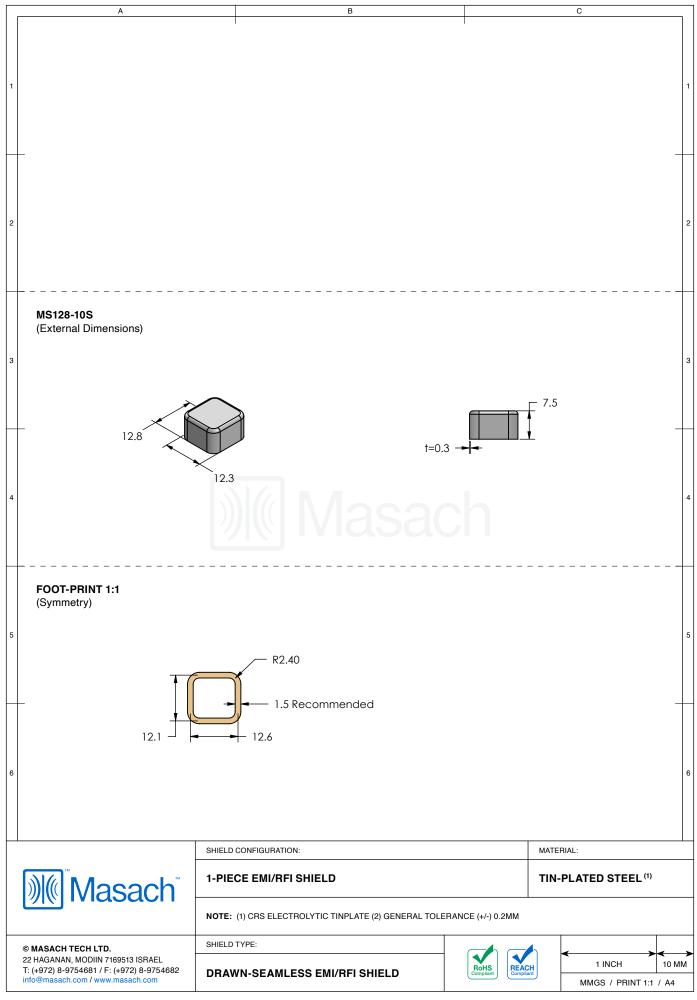

## \*OPTIONAL SHIELD CONFIGURATIONS

| ITEM P/N     | ITEM DESCRIPTION                    | MATERIAL         |
|--------------|-------------------------------------|------------------|
| MS128-10C    | 2-PIECE EMI/RFI SHIELD COVER        | TIN-PLATED STEEL |
| MS128-10F    | 2-PIECE EMI/RFI SHIELD <b>FRAME</b> | TIN-PLATED STEEL |
| MS128-10S    | 1-PIECE EMI/RFI SHIELD              | TIN-PLATED STEEL |
| MS128-10C-NS | 2-PIECE EMI/RFI SHIELD COVER        | NICKEL-SILVER    |
| MS128-10F-NS | 2-PIECE EMI/RFI SHIELD <b>FRAME</b> | NICKEL-SILVER    |
| MS128-10S-NS | 1-PIECE EMI/RFI <b>SHIELD</b>       | NICKEL-SILVER    |