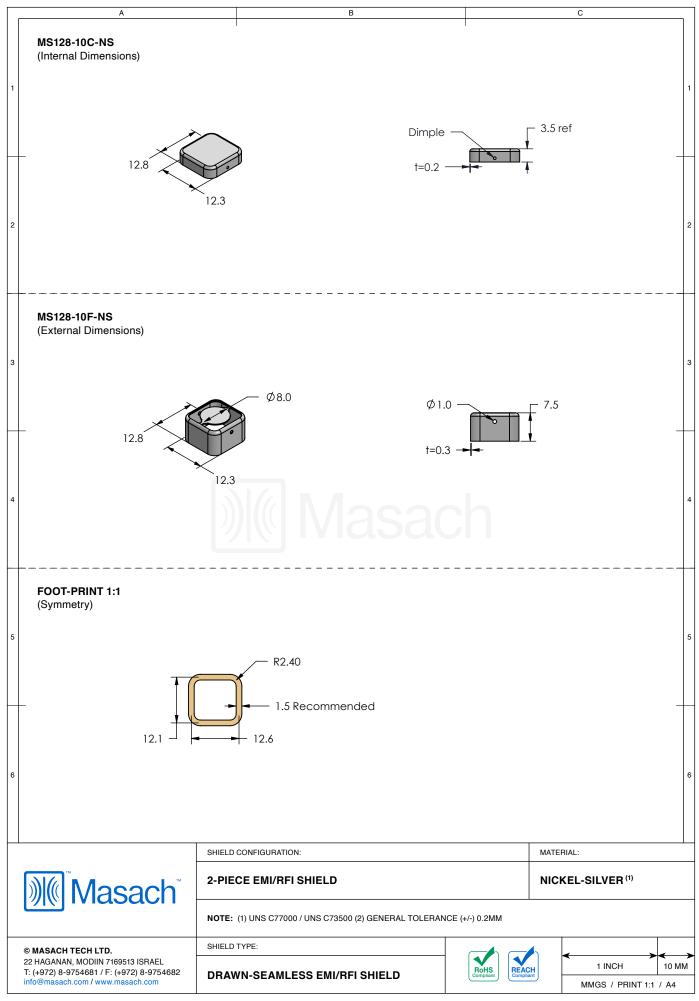

## \*OPTIONAL SHIELD CONFIGURATIONS

| ITEM P/N     | ITEM DESCRIPTION                    | MATERIAL         |
|--------------|-------------------------------------|------------------|
| MS128-10C    | 2-PIECE EMI/RFI SHIELD COVER        | TIN-PLATED STEEL |
| MS128-10F    | 2-PIECE EMI/RFI SHIELD <b>FRAME</b> | TIN-PLATED STEEL |
| MS128-10S    | 1-PIECE EMI/RFI SHIELD              | TIN-PLATED STEEL |
| MS128-10C-NS | 2-PIECE EMI/RFI SHIELD COVER        | NICKEL-SILVER    |
| MS128-10F-NS | 2-PIECE EMI/RFI SHIELD <b>FRAME</b> | NICKEL-SILVER    |
| MS128-10S-NS | 1-PIECE EMI/RFI <b>SHIELD</b>       | NICKEL-SILVER    |