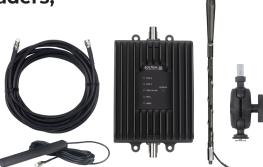

| WHAT'S IN THE BOX                    |              |  |  |
|--------------------------------------|--------------|--|--|
| Bolton Velocity Vehicle Booster      | BT459624     |  |  |
| Outside Blade Antenna w/ Track Mount | BT459624-ORT |  |  |
| Inside B-Flat Antenna - FME          | BT459679     |  |  |
| Power Supply                         | BT459815     |  |  |
| Accessory Mounting Packet            |              |  |  |
| Adapter FME-Female to SMA-Female     | BT512037     |  |  |