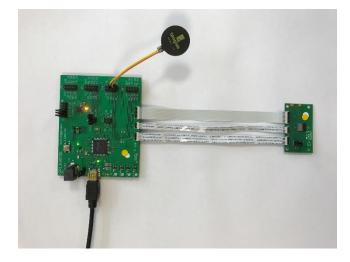

# ISP1507-EB Evaluation Board for BLE/ ANT+/ NFC Module

In order to assist clients in developing their Bluetooth Smart solutions based on the ISP1507, Insight SIP offers an associated Evaluation Board. It provides all the HW and SW necessary development environment for product developers to start working on their solutions. Time to market is saved by avoiding starting from a blank sheet of paper.

### **General Description**

- One Interface Board with integrated J-Link OB JTAG/SWD Emulator
- One Test Board with ISP1507 of chosen configuration
- One NFC antenna
- Cables