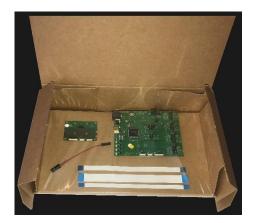

# ISP1507-EB Evaluation Board for BLE/ ANT+/ NFC Module

In order to assist clients in developing their Bluetooth Smart solutions based on the ISP1507, Insight SIP offers an associated Evaluation Board. It provides all the HW and SW necessary development environment for product developers to start working on their solutions. Time to market is saved by avoiding starting from a blank sheet of paper.

### **General Description**

- One Interface Board with integrated J-Link OB JTAG/SWD Emulator
- One Test Board with ISP1507 of chosen configuration
- One NFC antenna
- Cables