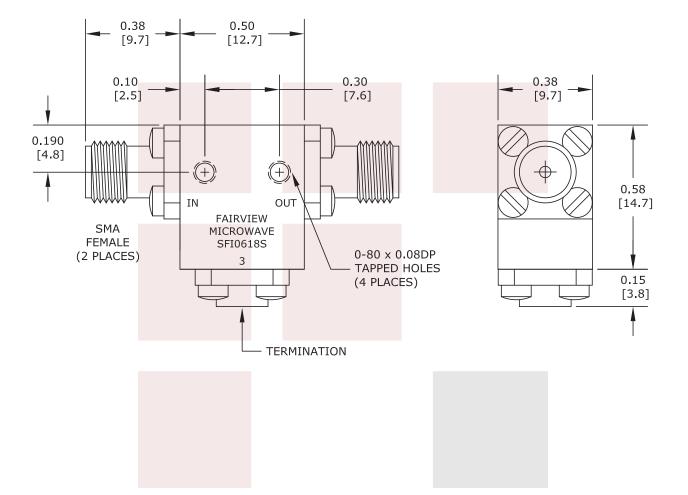

#### **Mechanical Specifications**

| Configuration   |                                          |
|-----------------|------------------------------------------|
| Weight          | 0.025 lbs [11.34 g]                      |
| Height          | 0.38 in [9.65 mm]                        |
| Length<br>Width | 1.25 in [31.75 mm]<br>0.73 in [18.54 mm] |
| Size            |                                          |

| Design      | Single Junction |
|-------------|-----------------|
| Connector 1 | SMA Female      |
| Connector 2 | SMA Female      |