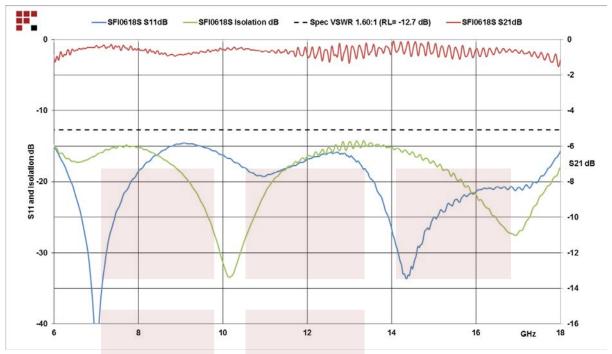

#### **Plotted and Other Data**

Notes:

Fairview Microwave 1130 Junction Dr. #100 Allen, TX 75013 Tel: 1-800-715-4396 / (972) 649-6678 Fax: (972) 649-6689 www.fairviewmicrowave.com sales@fairviewmicrowave.com

**Typical Performance Data** 

Isolator SMA Female With 12 dB Isolation From 6 GHz to 18 GHz Rated to 10 Watts from Fairview Microwave is in-stock and available to ship same-day. All of our RF/microwave products are available off-the-shelf from our ISO 9001:2008 certified facilities in Allen, Texas. Fairview Microwave is RF on-demand.