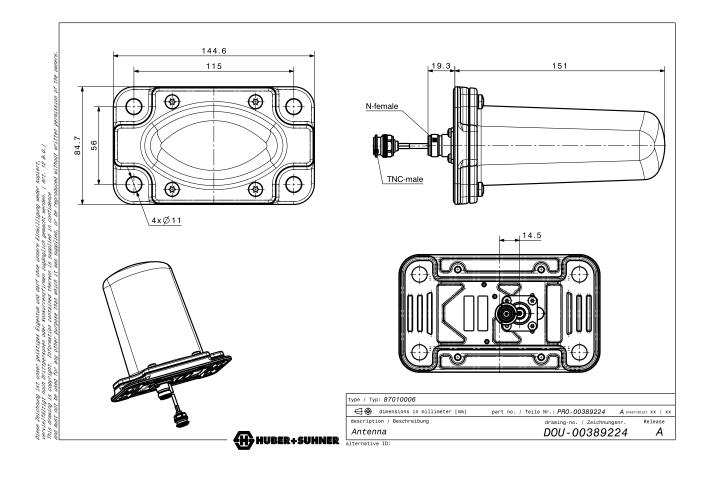

### **Outline drawing**

HUBER+SUHNER is certified by ISO 9001, ISO 14001, ISO 45001, IATF 16949, AS/ EN 9100 and ISO/TS 22163-IRIS. Waiver: Facts and figures herein are for information only and do not represent any warranty of any kind. DOCUMENT PIM-P1237 / Date of publication: 10.06.2024 / uncontrolled copy