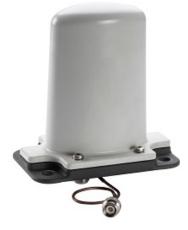

# SENCITY® Rail Antenna with GPS

87010006

## **Properties**

- Railway rooftop multiband antenna for 430-470 MHz and 870-960 MHz
- Embedded GPS antenna (requires seperate LNA such as 86010142)
- The antenna can be operated in all frequency ranges simultaneously
- Multiple Antenna installations support Cellular MIMO
- Rugged design, meets EN 50155 Railway Standard
- Fire retardant acc. to EN 45545-2
- Works also on nonmetallic surfaces