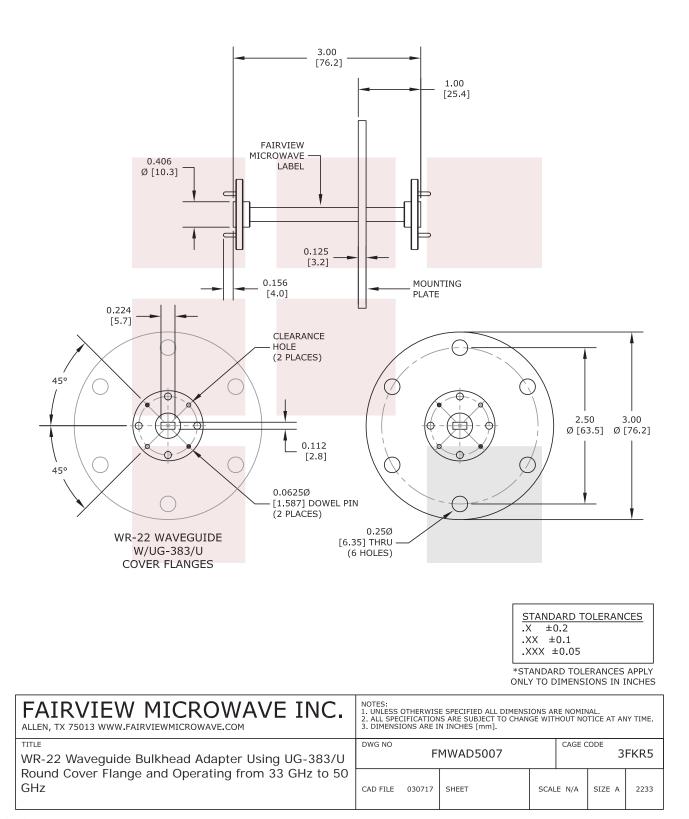

## WR-22 Waveguide Bulkhead Adapter Using UG-383/U Round Cover Flange and Operating from 33 GHz to 50 GHz

The Fairview Microwave FMWAD5007 is a WR-22 rectangular waveguide bulkhead adapters operating within the Q Band frequency range of 33 GHz to 50 GHz. The WR-22 bulkhead adapters are used for waveguide interface in panel mount equipment or pressurized test chamber. A hole is made in the panel wall or bulkhead and the adapter is mounted to the panel with screws and a backing ring that is complete with Neoprene gasket (both included). Once securely mounted, waveguides with a Round Cover UG-383/U flange can be attached to the adapter on both sides of the bulkhead feedthough to allow a signal path through the panel. This Fairview Microwave series of rectangular waveguide bulkhead feedthrough adapters are offered to cover frequency range of 5.85 GHz to 50 GHz in 9 waveguide bands and are ready to ship same day.

### **Mechanical Specifications**

| <b>Size</b><br>Length<br>Width/Dia.<br>Weight |             | 3 in [76.2 mm]<br>3 in [76.2 mm]<br>0.745 lbs [337.93 g] | ſ           |
|-----------------------------------------------|-------------|----------------------------------------------------------|-------------|
| Description                                   | Flange 1    | Waveguide                                                | Flange 2    |
| Туре                                          | Round Cover | WR-22                                                    | Round Cover |
| Designation                                   | UG-383/U    |                                                          | UG-383/U    |
| Material                                      | Brass       | Brass                                                    | Brass       |

## Features:

- Bulkhead adapter for WR-22
  - UG-383/U Round Cover Flange
  - Q Band 33 to 50 GHz
  - Mounted to panel with backing ring
  - Neoprene Gasket
- Precision manufactured
- Painted Brass Construction
- Stainless steel screws included