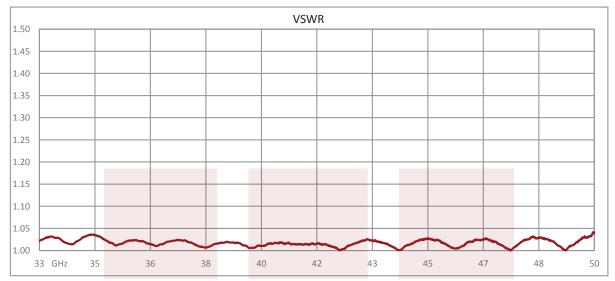

### **Electrical Specifications**

| Description     | Min | Тур    | Max | Units |
|-----------------|-----|--------|-----|-------|
| Frequency Range | 33  |        | 50  | GHz   |
| VSWR            |     | 1.03:1 |     |       |

### **Plotted and Other Data**

Notes:

#### **Typical Performance Data**

WR-22 Waveguide Bulkhead Adapter Using UG-383/U Round Cover Flange and Operating from 33 GHz to 50 GHz from Fairview Microwave is in-stock and available to ship same-day. All of our RF/microwave products are available off-the-shelf from our ISO 9001:2008 certified facilities in Allen, Texas. Fairview Microwave is RF on-demand.