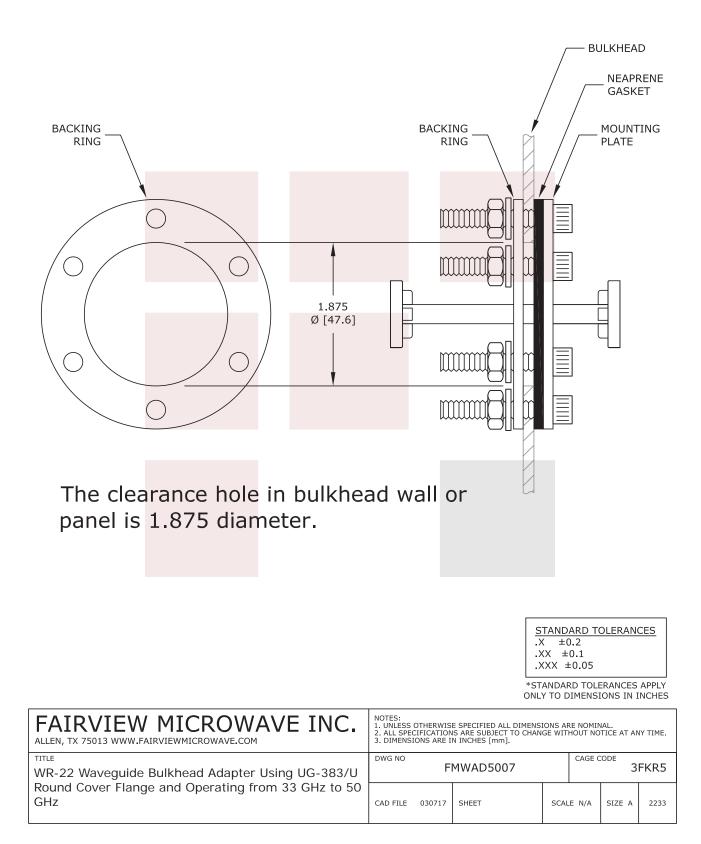

## WR-22 Waveguide Bulkhead Adapter Using UG-383/U Round Cover Flange and Operating from 33 GHz to 50 GHz

The Fairview Microwave FMWAD5007 is a WR-22 rectangular waveguide bulkhead adapters operating within the Q Band frequency range of 33 GHz to 50 GHz. The WR-22 bulkhead adapters are used for waveguide interface in panel mount equipment or pressurized test chamber. A hole is made in the panel wall or bulkhead and the adapter is mounted to the panel with screws and a backing ring that is complete with Neoprene gasket (both included). Once securely mounted, waveguides with a Round Cover UG-383/U flange can be attached to the adapter on both sides of the bulkhead feedthough to allow a signal path through the panel. This Fairview Microwave series of rectangular waveguide bulkhead feedthrough adapters are offered to cover frequency range of 5.85 GHz to 50 GHz in 9 waveguide bands and are ready to ship same day.

## Features:

- Bulkhead adapter for WR-22
  - UG-383/U Round Cover Flange
  - Q Band 33 to 50 GHz
  - Mounted to panel with backing ring
  - Neoprene Gasket
- Precision manufactured
- Painted Brass Construction
- Stainless steel screws included