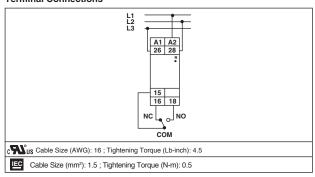

## 119

# • 3-Phase - 3 Wire Input

- Monitors, Phase Sequence, Under Voltage, Over Voltage
- Trip delay (T) -0.2 to 10 Sec
- · LED Indication: Relay ON, Power ON
- Slim, Space Saving Design
- · DIN Rail Mount

# **Phase Monitor**

# Dimensions

35.3mm 90mm

Symmetrical 35mm Din Rail (EN50022) Mounting

#### **Terminal Connections**



#### **Timing Diagram**



# ORDERING INFORMATION

| PART NUMBER | SUPPLY VOLTAGE             |
|-------------|----------------------------|
| DPR175A     | 3Ø/3W, 170 TO 290V AC, P-P |

# **SPECIFICATIONS**

ACCURACY
(TRIP VOLTAGE)

RESET
Auto reset on removal of fault condition

OUTPUT CONTACT
CONTACT RATING
N/0:5A@250V AC
N/C:3A@250V AC

PHASE SEQUENCE, Yes
UNDER VOLTAGE 170 to 224V AC

OVER VOLTAGE 236 to 290V AC

TRIP DELAY (T) 0.2 to 10 Sec

POWER ON DELAY 400 msec

**ACCURACY**  $\pm 5\%$  of F.S. (F.S. = Full Scale)

(TRIP TIME)

NOMINAL INPUT 230V AC

VOLTAGE

POWER 8VA max CONSUMPTION

**OPERATING** 170 to 290V AC

VOLTAGE

 TEMPERATURE
 Operating:
 0 to 50°C (32 to 122°F)

 Storage:
 -20 to 75°C (-4 to 167°F)

 HUMIDITY
 Up to 95% RH

 WEIGHT
 62 g

PROTECTION IP50 for facepla