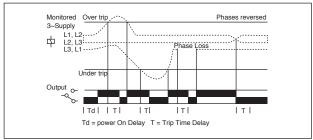

## 119

# • 3-Phase - 3 Wire Input

- Monitors, Phase Sequence, Under Voltage, Over Voltage
- Trip delay (T) -0.2 to 10 Sec
- · LED Indication: Relay ON, Power ON
- Slim, Space Saving Design
- · DIN Rail Mount

# **Phase Monitor**

# Dimensions

35.3mm 90mm

Symmetrical 35mm Din Rail (EN50022) Mounting

#### **Terminal Connections**



#### **Timing Diagram**



# ORDERING INFORMATION

| PART NUMBER | SUPPLY VOLTAGE             |
|-------------|----------------------------|
| DPR175A     | 3Ø/3W, 170 TO 290V AC, P-P |

# **SPECIFICATIONS**

ACCURACY
(TRIP VOLTAGE)

RESET
Auto reset on removal of fault condition

OUTPUT CONTACT
CONTACT RATING
N/0:5A@250V AC
N/C:3A@250V AC

PHASE SEQUENCE, Yes
UNDER VOLTAGE 170 to 224V AC

OVER VOLTAGE 236 to 290V AC

TRIP DELAY (T) 0.2 to 10 Sec

POWER ON DELAY 400 msec

**ACCURACY**  $\pm 5\%$  of F.S. (F.S. = Full Scale)

(TRIP TIME)

NOMINAL INPUT 230V AC

VOLTAGE

POWER 8VA max CONSUMPTION

**OPERATING** 170 to 290V AC

VOLTAGE

 TEMPERATURE
 Operating:
 0 to 50°C (32 to 122°F)

 Storage:
 -20 to 75°C (-4 to 167°F)

 HUMIDITY
 Up to 95% RH

 WEIGHT
 62 g

PROTECTION IP50 for faceplate
LEVEL IP40 for housing