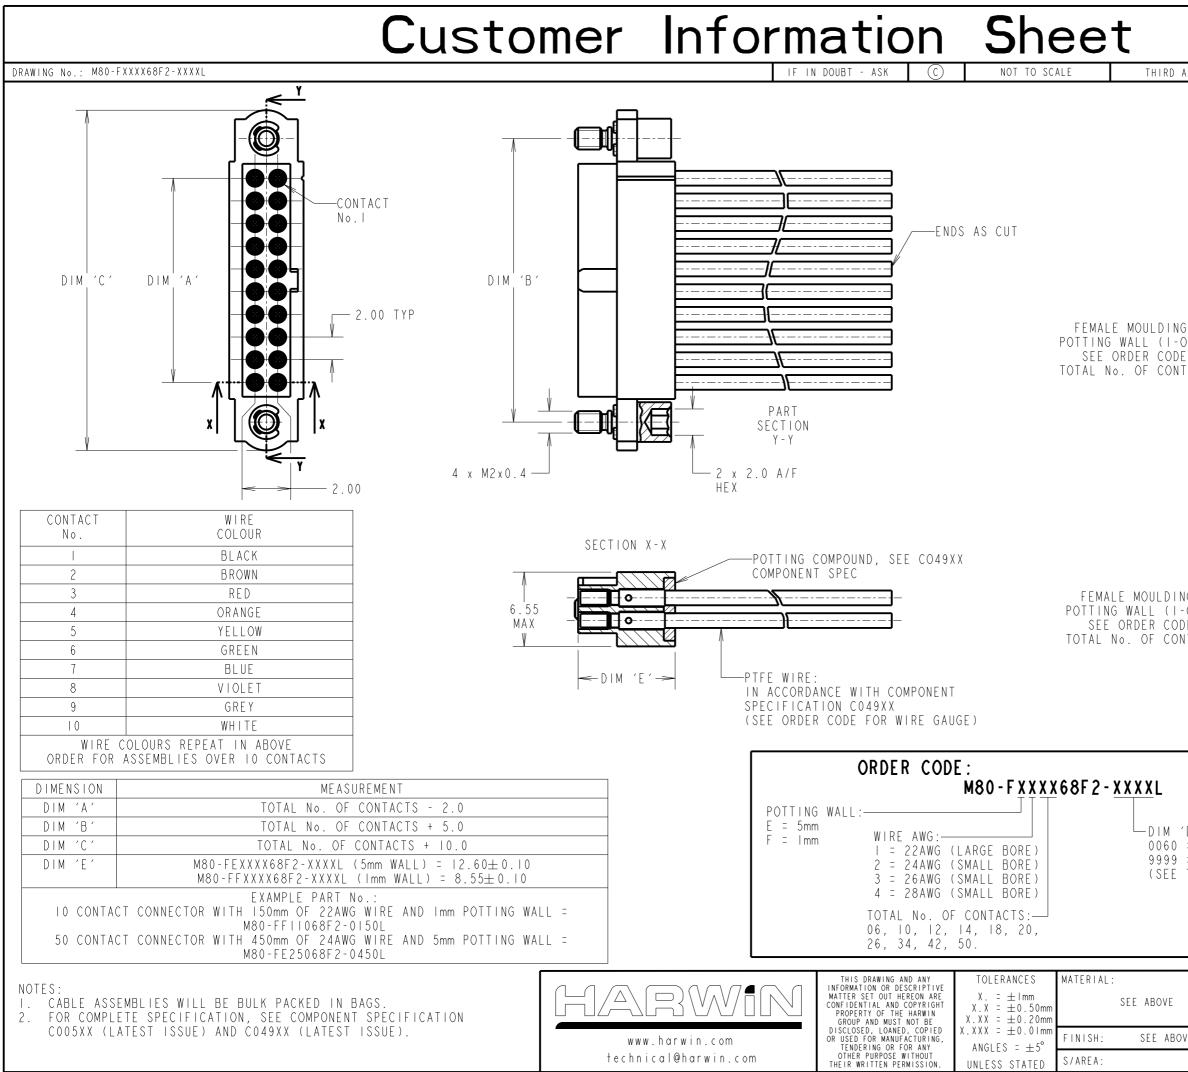

| ANGLE PROJECTION                                             | ALL DIMENSIONS IN mm                                                                                                                                 |
|--------------------------------------------------------------|------------------------------------------------------------------------------------------------------------------------------------------------------|
| G Imm<br>DFF):<br>E FOR<br>TACTS                             |                                                                                                                                                      |
| IG 5mm<br>OFF):<br>DE FOR<br>ITACTS                          |                                                                                                                                                      |
| D' LENGTH:<br>= 60mm MIN<br>= 9999mm MAX<br>TABLE FOR EXAMPL | RA 3 18.05.22 31469<br>NAME ISS. DATE CN/CO<br>APPROVED: R.ALEXANDER<br>CHECKED: R.PORTLOCK<br>DRAWN: R.ALEXANDER<br>CUSTOMER REF.:<br>ASSEMBLY DRG: |
| WAL<br>ASSI<br>VE DRAWING NU                                 | M80 FEMALE POTTING<br>L SINGLE-ENDED CABLE<br>EMBLY WITH JACKSCREWS                                                                                  |