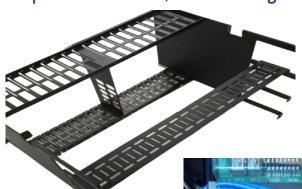

## ATX Cable Support Shelf Features

- » Provides a platform for high density, F and BNC terminated coax cables
- » Supports cables and relieves strain on connectors
- » Includes 10 Velcro straps

## The On shalf for ATV. DE modulo cagos

Snap-On shelf for ATX, RF module cages

Manage coax cables coming off the rear of the RF modules

Patent Pending
Part Number: 83-ATX

1460 Washington Blvd, A102 Concord, CA 94521