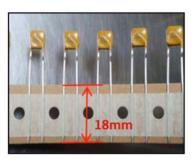

## Change to Tape and Reel Packaging

The tape and reel packaging for the Bourns® Model MF-RX/250 Series Telecom PTC Resettable Fuses is changing. The length of the leads of the Models MF-RX/250 Series when packaged in the tape and reel format will be shortened from 18 mm to 10.5 mm. Images of the change are shown below.

Before

After

Implementation dates are as follows:

First date code using the above changes: 1440

Date that manufacturing of existing products will cease: October 1, 2014

Date that deliveries of modified products will begin: October, 2014