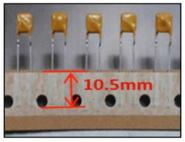

## Change to Tape and Reel Packaging

The tape and reel packaging for the Bourns® Model MF-RX/250 Series Telecom PTC Resettable Fuses is changing. The length of the leads of the Models MF-RX/250 Series when packaged in the tape and reel format will be shortened from 18 mm to 10.5 mm. Images of the change are shown below.

Before

After

Implementation dates are as follows:

First date code using the above changes: 1440

Date that manufacturing of existing products will cease: October 1, 2014

Date that deliveries of modified products will begin: October, 2014