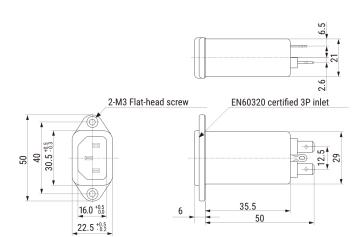

## GL-2030FV-30

Aliases (UNFGL2030FV30X)

## Obsolete

KEMET, GL, EMI/RFI Filters, Noise Suppression, 250 VAC

| Click | horo f | or the  | 3D | model. |
|-------|--------|---------|----|--------|
| CIICK | nere r | or trie | 30 | model. |

| Dimensions |                  |
|------------|------------------|
| L          | 56mm NOM         |
| W          | 50mm NOM         |
| Н          | 22.5mm -0.2/+0.5 |
| Lead       | Screw Terminals  |