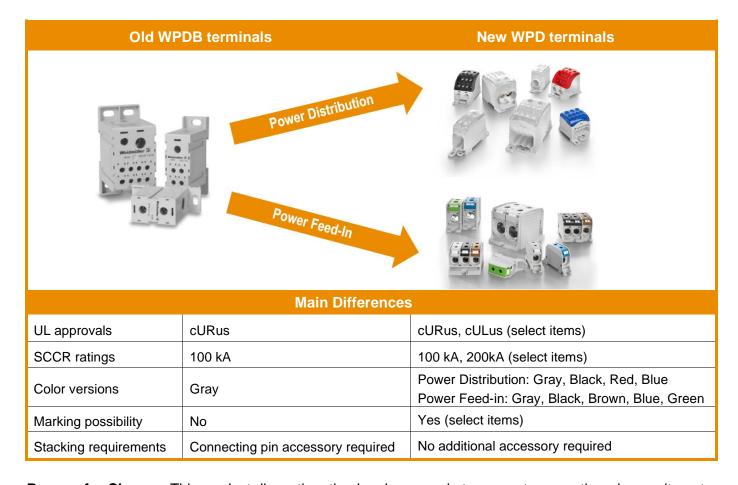

As part of the market launch of our Power Feed-in and Distribution Terminal Blocks WPD, we will continue to push the reorganization of our modular terminal block portfolio. The reorganization affects our Power Feed-in and Distribution Terminal Blocks WPDB, which will be discontinued.

**Availability:** For a smooth transition we recommend the conversion to the new WPD terminal portfolio until 03/31/2024. Last calls can be made until 06/30/2024, no further deliveries will be possible after this date.