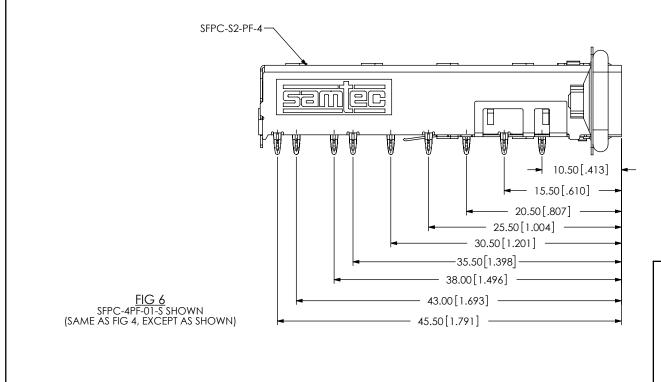

## PROPRIETARY NOTE THIS DOCUMENT CONTAINS CONFIDENTIAL AND PROPRIETARY INFORMATION AND ALL DESIGN, MANUFACTURING, REPRODUCTION, USE, PATENT RIGHTS MAND SALES RIGHTS ARE EXPRESTLY RESERVED BY SAMTEC, INC. THIS DOCUMENT SHALL NOT BE DISCLOSED, IN WHOLE OF PART, TO ANY UNAUTHORIZED PERSON OR ENTITY NOR REPRODUCED, TRANSFERRED OR INCORPORATED IN ANY OTHER PROJECT IN ANY MANURER WITHOUT THE EXPRESS WRITTEN CONSENT OF SAMTER, INC. WRITTEN CONSENT OF SAMTER, INC.

520 PARK EAST BLVD, NEW ALBANY, IN 47150 PHONE: 812-944-6733 FAX: 812-948-5047 e-Mail: info@SAMTEC.com code: 55322

DO NOT SCALE DRAWING

SHEET SCALE: 2:1

DWG. NO. SFPC-XXX-XX-S

BY: VICKY Z 01/05/2010 SHEET 4 OF 4

F:\DWG\MISC\MKTG\SFPC-XXX-XX-S-MKT.SLDDRW