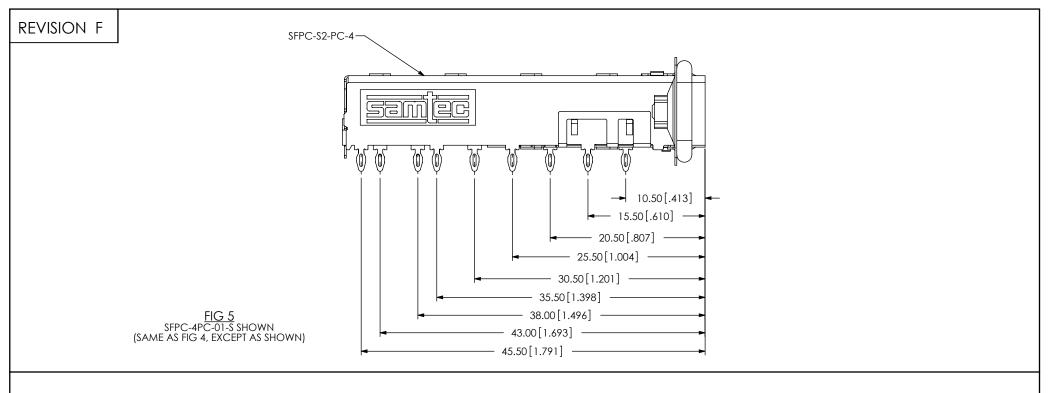

520 PARK EAST BLVD, NEW ALBANY, IN 47150 PHONE: 812-944-6733 FAX: 812-948-5047 e-Mail: info@SAMTEC.com code: 55322

DO NOT SCALE DRAWING

SHEET SCALE: 2:1

DWG. NO. SFPC-XXX-XX-S

BY: VICKY Z 01/05/2010 SHEET 4 OF 4

F:\DWG\MISC\MKTG\SFPC-XXX-XX-S-MKT.SLDDRW