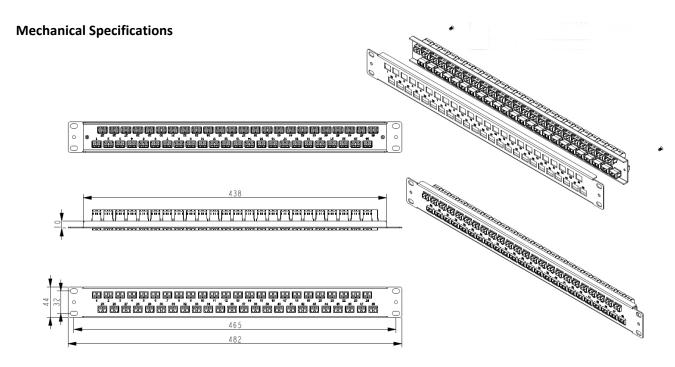

# C-1U48LCDM4

19-inch Rack Mount 1U Patch Panel with 48 LC Duplex, Multi-Mode OM4

# **Features**

- OM4 Standard
- 1U 19" Rack Mount Chassis
- 48x LC Connectors



# **Product Description**

This is an LC/LC fiber optic 19-inch 1U patch panel chassis with 48 LC Duplex In and 48 LC Duplex Out, multi-mode duplex OM4. It is a highly flexible fiber management unit that can be used stand-alone. Additionally, we also supply high-quality LC cassettes designed to reduce installation time and cost for optical network infrastructures in the premises environment. All of our products are 100% guaranteed to work, providing you a cost effective solution for all of your network upgrade needs.



Unit: mm

Material: SPCC, painted black color

#### **About ProLabs**

Our experience comes as standard; for over 15 years ProLabs has delivered optical connectivity solutions that give our customers freedom and choice through our ability to provide seamless interoperability. At the heart of our company is the ability to provide state-of-the-art optical transport and connectivity solutions that are compatible with over 90 optical switching and transport platforms.

# **Complete Portfolio of Network Solutions**

ProLabs is focused on innovations in optical transport and connectivity. The combination of our knowledge of optics and networking equipment enables ProLabs to be your single source for optical transport and connectivity solutions from 100Mb to 400G while providing innovative solu