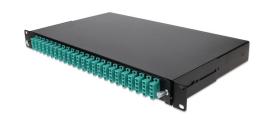

# C-1U48LCDM4

19-inch Rack Mount 1U Patch Panel with 48 LC Duplex, Multi-Mode OM4

# **Product Description**

This is an LC/LC fiber optic 19-inch 1U patch panel chassis with 48 LC Duplex In and 48 LC Duplex Out, multi-mode duplex OM4. It is a highly flexible fiber management unit that can be used stand-alone. Additionally, we also supply high-quality LC cassettes designed to reduce installation time and cost for optical network infrastructures in the premises environment. All of our products are 100% guaranteed to work, providing you a cost effective solution for all of your network upgrade needs.