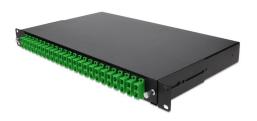

## C-1U24ASCDS2

19-inch Rack Mount 1U Patch Panel with 24 APC SC Duplex, Single-Mode OS2

## **Product Description**

This is an ASC/ASC fiber optic 19-inch 1U patch panel chassis with 24 ASC Duplex In and 24 ASC Duplex Out, single-mode duplex OS2. It is a highly flexible fiber management unit that can be used stand-alone. Additionally, we also supply high-quality ASC cassettes designed to reduce installation time and cost for optical network infrastructures in the premises environment. All of our products are 100% guaranteed to work, providing you a cost effective solution for all of your network upgrade needs.