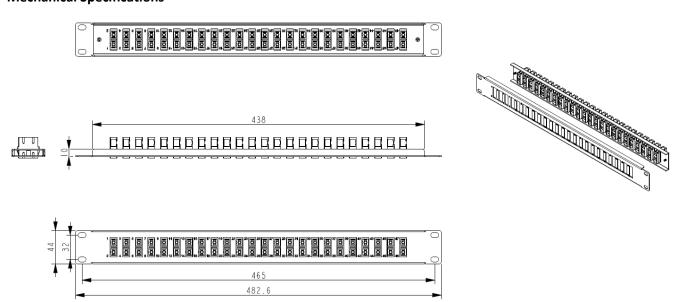

## C-1U24ASCDS2

19-inch Rack Mount 1U Patch Panel with 24 APC SC Duplex, Single-Mode OS2

## **Features**

- OS2 Standard
- 1U 19" Rack Mount Chassis
- 24x APC SC Connectors



## **Product Description**

This is an ASC/ASC fiber optic 19-inch 1U patch panel chassis with 24 ASC Duplex In and 24 ASC Duplex Out, single-mode duplex OS2. It is a highly flexible fiber management unit that can be used stand-alone. Additionally, we also supply high-quality ASC cassettes designed to reduce installation time and cost for optical network infrastructures in the premises environment. All of our products are 100% guaranteed to work, providing you a cost effective solution for all of your network upgrade needs.

# **Mechanical Specifications**



Unit: mm

Material: SPCC, painted black color

### **About ProLabs**

Our experience comes as standard; for over 15 years ProLabs has delivered optical connectivity solutions that give our customers freedom and choice through our ability to provide seamless interoperability. At the heart of our company is the ability to provide state-of-the-art optical transport and connectivity solutions that are compatible with over 90 optical switching and transport platforms.

## **Complete Portfolio of Network Solutions**

ProLabs is focused on innovations in optical transport and connectivity. The combination of our knowledge of optics and networking equipment enables ProLabs to be your single source for optical transport and connectivity solutions from 100Mb to 400G while providing innovative solu