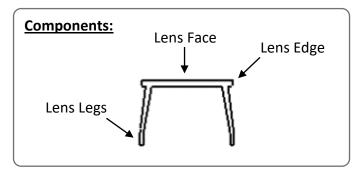

## Narrow Diffusor "Pi" Lens

SKU #3754

### **Product Features:**

- Designed for use with 1/2" or 5/8" drywall
- For use with recommended ¾" architectural reveals: Pittcon SOFTFORMS® Wall Reveal (SWR-075-050), Pittcon Channel Screed Plaster Molding (DCS-50-75), or Fry Reglet Drywall's Reveal Molding (DRM-50-75)
- Recommended for use with 12V or 24V Mega Bright LED strips, Micro-lock Tiger Paws<sup>®</sup>, and Impression Series reversible mud caps
- 30g frosted acrylic for even light distribution
- Sold in 6' lengths (or 12' lengths for will call only)