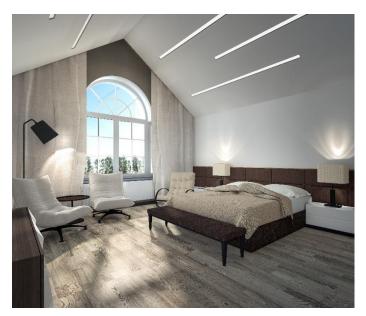

# inspired LED Impression Series In-Wall

The new **Impression Series Narrow Diffusor Lens** from Inspired LED is an innovative lighting solution which allows elegant beams of lowvoltage light to be recessed directly into 5/8" or 1/2" drywall. Combine with compatible Pittcon or Fry Reglet wall reveals, Impression series mud caps, and Mega Bright flexible LED strips to create a stunning effect!