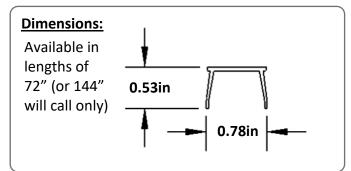

### Specifications:

- Width: 0.78" Height: 0.53" Length: 72" (or 144" for will call only)
- Net Weight (@ 6ft length): 0.3 lbs. (136g)
- Loss of Lumens: 46% loss
- Color Temperature Shift:

| Warm White | Pure White | Cool White |
|------------|------------|------------|
| -150K      | -250K      | -460K      |