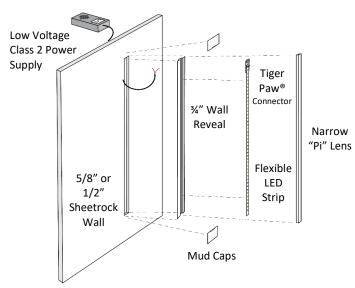

# inspired LED Impression Series In-Wall

The new **Impression Series Narrow Diffusor Lens** from Inspired LED is an innovative lighting solution which allows elegant beams of lowvoltage light to be recessed directly into 5/8" or 1/2" drywall. Combine with compatible Pittcon or Fry Reglet wall reveals, Impression series mud caps, and Mega Bright flexible LED strips to create a stunning effect!

### **Product Features:**

- Designed for use with 1/2" or 5/8" drywall
- For use with recommended ¾" architectural reveals: Pittcon SOFTFORMS® Wall Reveal (SWR-075-050), Pittcon Channel Screed Plaster Molding (DCS-50-75), or Fry Reglet Drywall's Reveal Molding (DRM-50-75)
- Recommended for use with 12V or 24V Mega Bright LED strips, Micro-lock Tiger Paws<sup>®</sup>, and Impression Series reversible mud caps
- 30g frosted acrylic for even light distribution
- Sold in 6' lengths (or 12' lengths for will call only)