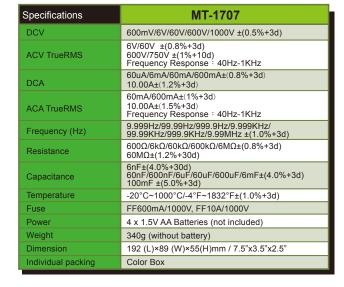

## **Positions. Full Functions**

- Special design for ACV/ACA True-RMS measurement.
- Measuring DCV/ACV/DCA/ACA/resistance,capacitance/ Hz duty cycle/temperature/live wire test and diode.