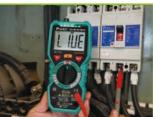

## **Non Contact Voltage Detector**

tests AC 90-1000V

#### **Voltage level indicator**

To show the voltage signal intensity