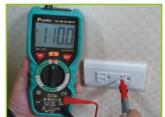

## **Positions. Full Functions**

- Special design for ACV/ACA True-RMS measurement.
- Measuring DCV/ACV/DCA/ACA/resistance,capacitance/ Hz duty cycle/temperature/live wire test and diode.