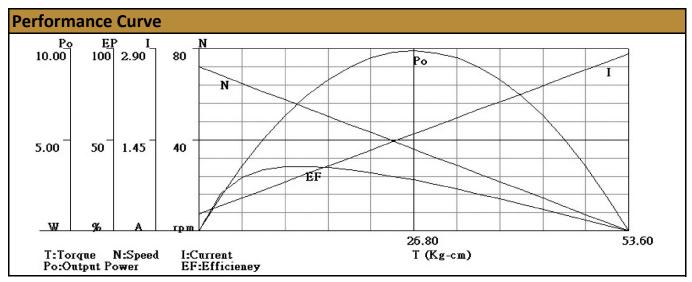

## Contact Us for alternative solutions!

| Specifications |                  |
|----------------|------------------|
| Gearhead Type: | Planetary        |
| Motor Type:    | Carbon - Brushed |
| Rated Voltage: | 24V DC           |
| Rated Speed:   | 54 rpm           |
| Rated Torque:  | 13 kg.cm         |
| Rated Current: | 0.90 A           |

| No-Load Speed:     | 72 rpm (+/- 10%) |
|--------------------|------------------|
| No-Load Current:   | < 325 mA         |
| Stall Torque:      | 54 kg.cm         |
| Max. Power:        | 10 W             |
| Reduction Ratio:   | 100:1            |
| Termination Style: | Terminals        |