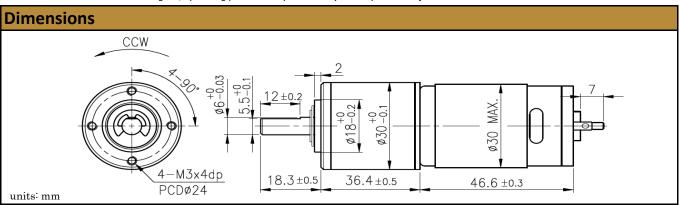

<sup>\*</sup> Gearbox limitations are set at 35 kg.cm, operating past this torque limit may create premature failure.