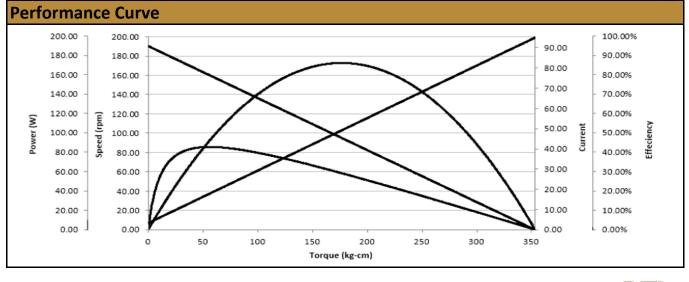

Contact Us for alternative solutions!

| Specifications                   |                                           |                                  |                   |
|----------------------------------|-------------------------------------------|----------------------------------|-------------------|
| Gearhead Type:                   | Planetary                                 | No-Load Speed:                   | 190 rpm (+/- 10%) |
| Motor Type:                      | Carbon - Brushed                          | No-Load Current:                 | <4 A              |
| Rated Voltage:                   | 12V DC                                    | Stall Torque:                    | 352 kg.cm *       |
| Rated Speed:                     | 160 rpm                                   | Max. Power:                      | 172 W             |
| Rated Torque:                    | 56 kg.cm                                  | Reduction Ratio:                 | 84:1              |
| Rated Current:                   | 18 A                                      | Termination Style:               | Terminals         |
| * Coarbox limitations are set at | 110 ka cm. operating pact this torque lin | nit may create promature failure |                   |

\* Gearbox limitations are set at 110 kg.cm, operating past this torque limit may create premature failure.