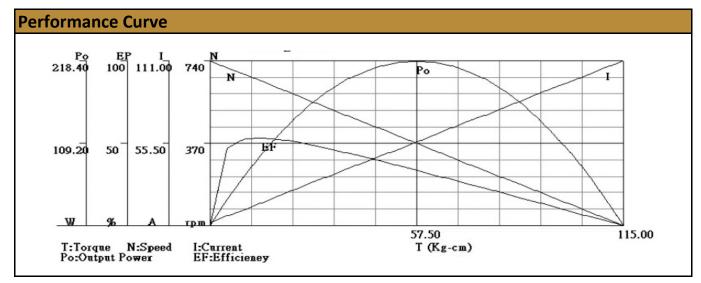

| Specifications |                  |
|----------------|------------------|
| Gearhead Type: | Planetary        |
| Motor Type:    | Carbon - Brushed |
| Rated Voltage: | 12V DC           |
| Rated Speed:   | 647 rpm          |
| Rated Torque:  | 14 kg.cm         |
| Rated Current: | 15.5 A           |

| No-Load Speed:     | 740 rpm (+/- 10%) |
|--------------------|-------------------|
| No-Load Current:   | < 2 A             |
| Stall Torque:      | * 115 kg.cm       |
| Max. Power:        | 218 W             |
| Reduction Ratio:   | 27:1              |
| Termination Style: | Terminals         |

<sup>\*</sup> Gearbox limitations are set at 50 kg.cm, operating past this torque limit may create premature failure.