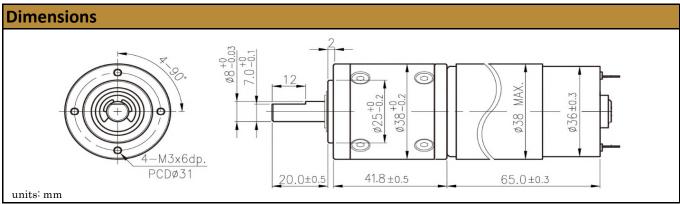

## ø38mm Planetary Gear Motor Carbon - Brushed

MOT-I-81413-27

Online ID#:

PGM-38P-12-27-741-C

Our Planetary Gear Motors are an inline solution providing excellent torque output at various speeds. They are best for intermittent duty operation. With endless performance combinations, we have a fully tailored gear motor solution for you.