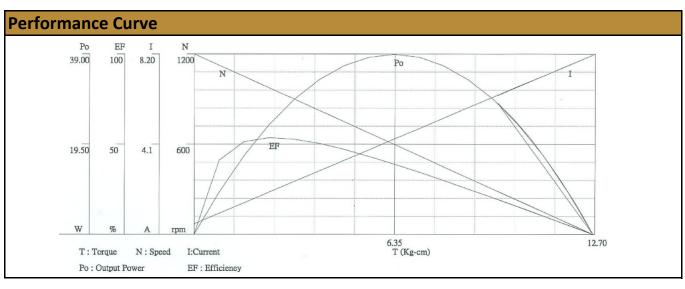

| 1,200 rpm (+/- 10%) |
|---------------------|
| < 500 mA            |
| 50 kg.cm            |
| 39 W                |
| 54%                 |
|                     |

© 2020 ISL Products International Ltd. Specifications subject to change without notice.