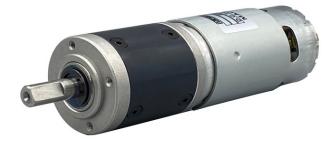

## ø38mm Planetary Gear Motor **Carbon - Brushed**

MOT-I-81334-IG38

Our Planetary Gear Motors are an inline solution providing excellent torque output at various speeds. They are equiped to handle varying loads and are best for intermittent duty operation. With endless performance combinations, we have a fully tailored gear motor solution for you.

## **Discover** alternative solutions!

| Specifications     |                  |
|--------------------|------------------|
| Gearhead Type:     | Planetary        |
| Motor Type:        | Carbon - Brushed |
| Rated Voltage:     | 24V DC           |
| Rated Speed:       | 975 rpm          |
| Rated Torque:      | 2.37 kg.cm       |
| Termination Style: | Terminals        |