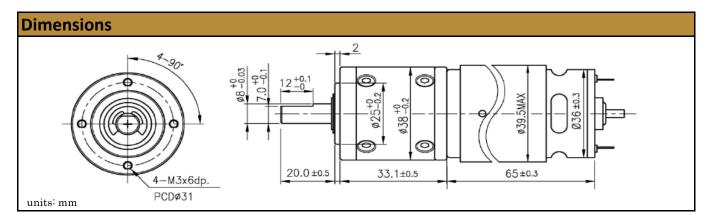

## **Discover** alternative solutions!

| Specifications     |                  |
|--------------------|------------------|
| Gearhead Type:     | Planetary        |
| Motor Type:        | Carbon - Brushed |
| Rated Voltage:     | 24V DC           |
| Rated Speed:       | 975 rpm          |
| Rated Torque:      | 2.37 kg.cm       |
| Termination Style: | Terminals        |