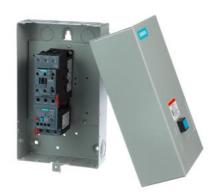

## **SIEMENS**

## **Data sheet**

product brand name

3RE4123-6AA11-4EF6

STARTER, 3RE41236AA114EY0, WITH MODS



| Production and the state of the |                               |
|---------------------------------------------------------------------------------------------------------------------------------------------------------------------------------------------------------------------------------------------------------------------------------------------------------------------------------------------------------------------------------------------------------------------------------------------------------------------------------------------------------------------------------------------------------------------------------------------------------------------------------------------------------------------------------------------------------------------------------------------------------