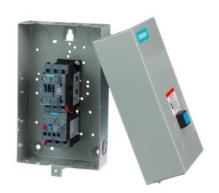

**Data sheet** 

product brand name

3RE4122-3AA31-1KF6

STARTER, 3RE41223AA311KY0, WITH MODS

| Production and the state of the |                                 |
|--------------------------------------------------------------------------------------------------------------------------------------------------------------------------------------------------------------------------------------------------------------------------------------------------------------------------------------------------------------------------------------------------------------------------------------------------------------------------------------------------------------------------------------------------------------------------------------------------------------------------------------------------------------------------------------------------------------------------------------------------------------------------------------------------------------------------------------------------------------------------------------------------------------------------------------------------------------------------------------------------------------------------------------------------------------------------------------------------------------------------------------------------------------------------------------------------------------------------------------------------------------------------------------------------------------------------------------------------------------------------------------------------------------------------------------------------------------------------------------------------------------------------------------------------------------------------------------------------------------------------------------------------------------------------------------------------------------------------------------------------------------------------------------------------------------------------------------------------------------------------------------------------------------------------------------------------------------------------------------------------------------------------------------------------------------------------------------------------------------------------------|---------------------------------|
| product designation                                                                                                                                                                                                                                                                                                                                                                                                                                                                                                                                                                                                                                                                                                                                                                                                                                                                                                                                                                                                                                                                                                                                                                                                                                                                                                                                                                                                                                                                                                                                                                                                                                                                                                                                                                                                                                                                                                                                                                                                                                                                                                            | Non-reversing motor starter     |
| special product feature                                                                                                                                                                                                                                                                                                                                                                                                                                                                                                                                                                                                                                                                                                                                                                                                                                                                                                                                                                                                                                                                                                                                                                                                                                                                                                                                                                                                                                                                                                                                                                                                                                                                                                                                                                                                                                                                                                                                                                                                                                                                                                        | Hand-Off-Auto Selector Switch   |
| General technical data                                                                                                                                                                                                                                                                                                                                                                                                                                                                                                                                                                                                                                                                                                                                                                                                                                                                                                                                                                                                                                                                                                                                                                                                                                                                                                                                                                                                                                                                                                                                                                                                                                                                                                                                                                                                                                                                                                                                                                                                                                                                                                         |                                 |
| weight [lb]                                                                                                                                                                                                                                                                                                                                                                                                                                                                                                                                                                                                                                                                                                                                                                                                                                                                                                                                                                                                                                                                                                                                                                                                                                                                                                                                                                                                                                                                                                                                                                                                                                                                                                                                                                                                                                                                                                                                                                                                                                                                                                                    | 8 lb                            |
| Height x Width x Depth [in]                                                                                                                                                                                                                                                                                                                                                                                                                                                                                                                                                                                                                                                                                                                                                                                                                                                                                                                                                                                                                                                                                                                                                                                                                                                                                                                                                                                                                                                                                                                                                                                                                                                                                                                                                                                                                                                                                                                                                                                                                                                                                                    | 11 × 7 × 5 in                   |
| touch protection against electrical shock                                                                                                                                                                                                                                                                                                                                                                                                                                                                                                                                                                                                                                                                                                                                                                                                                                                                                                                                                                                                                                                                                                                                                                                                                                                                                                                                                                                                                                                                                                                                                                                                                                                                                                                                                                                                                                                                                                                                                                                                                                                                                      | NA for enclosed products        |
| installation altitude [ft] at height above sea level maximum                                                                                                                                                                                                                                                                                                                                                                                                                                                                                                                                                                                                                                                                                                                                                                                                                                                                                                                                                                                                                                                                                                                                                                                                                                                                                                                                                                                                                                                                                                                                                                                                                                                                                                                                                                                                                                                                                                                                                                                                                                                                   | 6 560 ft                        |
| ambient temperature [°F] during storage                                                                                                                                                                                                                                                                                                                                                                                                                                                                                                                                                                                                                                                                                                                                                                                                                                                                                                                                                                                                                                                                                                                                                                                                                                                                                                                                                                                                                                                                                                                                                                                                                                                                                                                                                                                                                                                                                                                                                                                                                                                                                        | -22 +149 °F                     |
| ambient temperature [°F] during operation                                                                                                                                                                                                                                                                                                                                                                                                                                                                                                                                                                                                                                                                                                                                                                                                                                                                                                                                                                                                                                                                                                                                                                                                                                                                                                                                                                                                                                                                                                                                                                                                                                                                                                                                                                                                                                                                                                                                                                                                                                                                                      | -4 +104 °F                      |
| ambient temperature during storage                                                                                                                                                                                                                                                                                                                                                                                                                                                                                                                                                                                                                                                                                                                                                                                                                                                                                                                                                                                                                                                                                                                                                                                                                                                                                                                                                                                                                                                                                                                                                                                                                                                                                                                                                                                                                                                                                                                                                                                                                                                                                             | -30 +65 °C                      |
| ambient temperature during operation                                                                                                                                                                                                                                                                                                                                                                                                                                                                                                                                                                                                                                                                                                                                                                                                                                                                                                                                                                                                                                                                                                                                                                                                                                                                                                                                                                                                                                                                                                                                                                                                                                                                                                                                                                                                                                                                                                                                                                                                                                                                                           | -20 +40 °C                      |
| country of origin                                                                                                                                                                                                                                                                                                                                                                                                                                                                                                                                                                                                                                                                                                                                                                                                                                                                                                                                                                                                                                                                                                                                                                                                                                                                                                                                                                                                                                                                                                                                                                                                                                                                                                                                                                                                                                                                                                                                                                                                                                                                                                              | Germany                         |
| Power and control electronics                                                                                                                                                                                                                                                                                                                                                                                                                                                                                                                                                                                                                                                                                                                                                                                                                                                                                                                                                                                                                                                                                                                                                                                                                                                                                                                                                                                                                                                                                                                                                                                                                                                                                                                                                                                                                                                                                                                                                                                                                                                                                                  |                                 |
| number of poles for main current circuit                                                                                                                                                                                                                                                                                                                                                                                                                                                                                                                                                                                                                                                                                                                                                                                                                                                                                                                                                                                                                                                                                                                                                                                                                                                                                                                                                                                                                                                                                                                                                                                                                                                                                                                                                                                                                                                                                                                                                                                                                                                                                       | 3                               |
| type of voltage of the control supply voltage                                                                                                                                                                                                                                                                                                                                                                                                                                                                                                                                                                                                                                                                                                                                                                                                                                                                                                                                                                                                                                                                                                                                                                                                                                                                                                                                                                                                                                                                                                                                                                                                                                                                                                                                                                                                                                                                                                                                                                                                                                                                                  | AC                              |
| control supply voltage                                                                                                                                                                                                                                                                                                                                                                                                                                                                                                                                                                                                                                                                                                                                                                                                                                                                                                                                                                                                                                                                                                                                                                                                                                                                                                                                                                                                                                                                                                                                                                                                                                                                                                                                                                                                                                                                                                                                                                                                                                                                                                         |                                 |
| <ul> <li>at AC at 50 Hz rated value</li> </ul>                                                                                                                                                                                                                                                                                                                                                                                                                                                                                                                                                                                                                                                                                                                                                                                                                                                                                                                                                                                                                                                                                                                                                                                                                                                                                                                                                                                                                                                                                                                                                                                                                                                                                                                                                                                                                                                                                                                                                                                                                                                                                 | 110 V                           |
| at AC at 60 Hz rated value                                                                                                                                                                                                                                                                                                                                                                                                                                                                                                                                                                                                                                                                                                                                                                                                                                                                                                                                                                                                                                                                                                                                                                                                                                                                                                                                                                                                                                                                                                                                                                                                                                                                                                                                                                                                                                                                                                                                                                                                                                                                                                     | 120 V                           |
| disconnector functionality                                                                                                                                                                                                                                                                                                                                                                                                                                                                                                                                                                                                                                                                                                                                                                                                                                                                                                                                                                                                                                                                                                                                                                                                                                                                                                                                                                                                                                                                                                                                                                                                                                                                                                                                                                                                                                                                                                                                                                                                                                                                                                     | No                              |
| yielded mechanical performance [hp] for 3-phase AC motor                                                                                                                                                                                                                                                                                                                                                                                                                                                                                                                                                                                                                                                                                                                                                                                                                                                                                                                                                                                                                                                                                                                                                                                                                                                                                                                                                                                                                                                                                                                                                                                                                                                                                                                                                                                                                                                                                                                                                                                                                                                                       |                                 |
| • at 200/208 V rated value                                                                                                                                                                                                                                                                                                                                                                                                                                                                                                                                                                                                                                                                                                                                                                                                                                                                                                                                                                                                                                                                                                                                                                                                                                                                                                                                                                                                                                                                                                                                                                                                                                                                                                                                                                                                                                                                                                                                                                                                                                                                                                     | 2 hp                            |
| • at 220/230 V rated value                                                                                                                                                                                                                                                                                                                                                                                                                                                                                                                                                                                                                                                                                                                                                                                                                                                                                                                                                                                                                                                                                                                                                                                                                                                                                                                                                                                                                                                                                                                                                                                                                                                                                                                                                                                                                                                                                                                                                                                                                                                                                                     | 3 hp                            |
| • at 460/480 V rated value                                                                                                                                                                                                                                                                                                                                                                                                                                                                                                                                                                                                                                                                                                                                                                                                                                                                                                                                                                                                                                                                                                                                                                                                                                                                                                                                                                                                                                                                                                                                                                                                                                                                                                                                                                                                                                                                                                                                                                                                                                                                                                     | 5 hp                            |
| • at 575/600 V rated value                                                                                                                                                                                                                                                                                                                                                                                                                                                                                                                                                                                                                                                                                                                                                                                                                                                                                                                                                                                                                                                                                                                                                                                                                                                                                                                                                                                                                                                                                                                                                                                                                                                                                                                                                                                                                                                                                                                                                                                                                                                                                                     | 7.5 hp                          |
| Contactor                                                                                                                                                                                                                                                                                                                                                                                                                                                                                                                                                                                                                                                                                                                                                                                                                                                                                                                                                                                                                                                                                                                                                                                                                                                                                                                                                                                                                                                                                                                                                                                                                                                                                                                                                                                                                                                                                                                                                                                                                                                                                                                      |                                 |
| number of NO contacts for main contacts                                                                                                                                                                                                                                                                                                                                                                                                                                                                                                                                                                                                                                                                                                                                                                                                                                                                                                                                                                                                                                                                                                                                                                                                                                                                                                                                                                                                                                                                                                                                                                                                                                                                                                                                                                                                                                                                                                                                                                                                                                                                                        | 3                               |
| operating voltage for main current circuit at AC at 60 Hz maximum                                                                                                                                                                                                                                                                                                                                                                                                                                                                                                                                                                                                                                                                                                                                                                                                                                                                                                                                                                                                                                                                                                                                                                                                                                                                                                                                                                                                                                                                                                                                                                                                                                                                                                                                                                                                                                                                                                                                                                                                                                                              | 600 V                           |
| operating voltage at AC-3 rated value maximum                                                                                                                                                                                                                                                                                                                                                                                                                                                                                                                                                                                                                                                                                                                                                                                                                                                                                                                                                                                                                                                                                                                                                                                                                                                                                                                                                                                                                                                                                                                                                                                                                                                                                                                                                                                                                                                                                                                                                                                                                                                                                  | 600 V                           |
| mechanical service life (operating cycles) of the main contacts typical                                                                                                                                                                                                                                                                                                                                                                                                                                                                                                                                                                                                                                                                                                                                                                                                                                                                                                                                                                                                                                                                                                                                                                                                                                                                                                                                                                                                                                                                                                                                                                                                                                                                                                                                                                                                                                                                                                                                                                                                                                                        | 30 000 000                      |
| Auxiliary contact                                                                                                                                                                                                                                                                                                                                                                                                                                                                                                                                                                                                                                                                                                                                                                                                                                                                                                                                                                                                                                                                                                                                                                                                                                                                                                                                                                                                                                                                                                                                                                                                                                                                                                                                                                                                                                                                                                                                                                                                                                                                                                              |                                 |
| number of NC contacts for auxiliary contacts                                                                                                                                                                                                                                                                                                                                                                                                                                                                                                                                                                                                                                                                                                                                                                                                                                                                                                                                                                                                                                                                                                                                                                                                                                                                                                                                                                                                                                                                                                                                                                                                                                                                                                                                                                                                                                                                                                                                                                                                                                                                                   | 1                               |
| number of NO contacts for auxiliary contacts                                                                                                                                                                                                                                                                                                                                                                                                                                                                                                                                                                                                                                                                                                                                                                                                                                                                                                                                                                                                                                                                                                                                                                                                                                                                                                                                                                                                                                                                                                                                                                                                                                                                                                                                                                                                                                                                                                                                                                                                                                                                                   | 1                               |
| number of total auxiliary contacts maximum                                                                                                                                                                                                                                                                                                                                                                                                                                                                                                                                                                                                                                                                                                                                                                                                                                                                                                                                                                                                                                                                                                                                                                                                                                                                                                                                                                                                                                                                                                                                                                                                                                                                                                                                                                                                                                                                                                                                                                                                                                                                                     | 8                               |
| contact rating of auxiliary contacts of contactor according to UL                                                                                                                                                                                                                                                                                                                                                                                                                                                                                                                                                                                                                                                                                                                                                                                                                                                                                                                                                                                                                                                                                                                                                                                                                                                                                                                                                                                                                                                                                                                                                                                                                                                                                                                                                                                                                                                                                                                                                                                                                                                              | 10A@600V(A600), 2.5A@600V(Q600) |
| Coil                                                                                                                                                                                                                                                                                                                                                                                                                                                                                                                                                                                                                                                                                                                                                                                                                                                                                                                                                                                                                                                                                                                                                                                                                                                                                                                                                                                                                                                                                                                                                                                                                                                                                                                                                                                                                                                                                                                                                                                                                                                                                                                           |                                 |
| apparent pick-up power of magnet coil at AC                                                                                                                                                                                                                                                                                                                                                                                                                                                                                                                                                                                                                                                                                                                                                                                                                                                                                                                                                                                                                                                                                                                                                                                                                                                                                                                                                                                                                                                                                                                                                                                                                                                                                                                                                                                                                                                                                                                                                                                                                                                                                    | 67 VA                           |
| apparent holding power of magnet coil at AC                                                                                                                                                                                                                                                                                                                                                                                                                                                                                                                                                                                                                                                                                                                                                                                                                                                                                                                                                                                                                                                                                                                                                                                                                                                                                                                                                                                                                                                                                                                                                                                                                                                                                                                                                                                                                                                                                                                                                                                                                                                                                    | 6.5 VA                          |
| operating range factor control supply voltage rated value of                                                                                                                                                                                                                                                                                                                                                                                                                                                                                                                                                                                                                                                                                                                                                                                                                                                                                                                                                                                                                                                                                                                                                                                                                                                                                                                                                                                                                                                                                                                                                                                                                                                                                                                                                                                                                                                                                                                                                                                                                                                                   | 0.8 1.1                         |