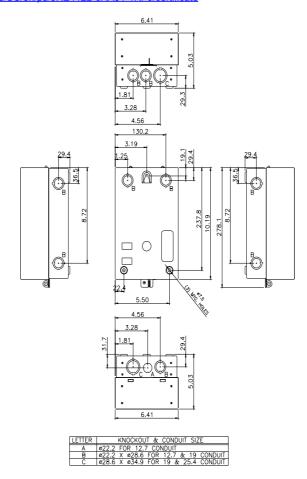

**Data sheet** 

product brand name

3RE4122-3AA31-1KF6

STARTER, 3RE41223AA311KY0, WITH MODS

| Production and the state of the |                                 |
|--------------------------------------------------------------------------------------------------------------------------------------------------------------------------------------------------------------------------------------------------------------------------------------------------------------------------------------------------------------------------------------------------------------------------------------------------------------------------------------------------------------------------------------------------------------------------------------------------------------------------------------------------------------------------------------------------------------------------------------------------------------------------------------------------------------------------------------------------------------------------------------------------------------------------------------------------------------------------------------------------------------------------------------------------------------------------------------------------------------------------------------------------------------------------------------------------------------------------------------------------------------------------------------------------------------------------------------------------------------------------------------------------------------------------------------------------------------------------------------------------------------------------------------------------------------------------------------------------------------------------------------------------------------------------------------------------------------------------------------------------------------------------------------------------------------------------------------------------------------------------------------------------------------------------------------------------------------------------------------------------------------------------------------------------------------------------------------------------------------------------------|---------------------------------|
| product designation                                                                                                                                                                                                                                                                                                                                                                                                                                                                                                                                                                                                                                                                                                                                                                                                                                                                                                                                                                                                                                                                                                                                                                                                                                                                                                                                                                                                                                                                                                                                                                                                                                                                                                                                                                                                                                                                                                                                                                                                                                                                                                            | Non-reversing motor starter     |
| special product feature                                                                                                                                                                                                                                                                                                                                                                                                                                                                                                                                                                                                                                                                                                                                                                                                                                                                                                                                                                                                                                                                                                                                                                                                                                                                                                                                                                                                                                                                                                                                                                                                                                                                                                                                                                                                                                                                                                                                                                                                                                                                                                        | Hand-Off-Auto Selector Switch   |
| General technical data                                                                                                                                                                                                                                                                                                                                                                                                                                                                                                                                                                                                                                                                                                                                                                                                                                                                                                                                                                                                                                                                                                                                                                                                                                                                                                                                                                                                                                                                                                                                                                                                                                                                                                                                                                                                                                                                                                                                                                                                                                                                                                         |                                 |
| weight [lb]                                                                                                                                                                                                                                                                                                                                                                                                                                                                                                                                                                                                                                                                                                                                                                                                                                                                                                                                                                                                                                                                                                                                                                                                                                                                                                                                                                                                                                                                                                                                                                                                                                                                                                                                                                                                                                                                                                                                                                                                                                                                                                                    | 8 lb                            |
| Height x Width x Depth [in]                                                                                                                                                                                                                                                                                                                                                                                                                                                                                                                                                                                                                                                                                                                                                                                                                                                                                                                                                                                                                                                                                                                                                                                                                                                                                                                                                                                                                                                                                                                                                                                                                                                                                                                                                                                                                                                                                                                                                                                                                                                                                                    | 11 × 7 × 5 in                   |
| touch protection against electrical shock                                                                                                                                                                                                                                                                                                                                                                                                                                                                                                                                                                                                                                                                                                                                                                                                                                                                                                                                                                                                                                                                                                                                                                                                                                                                                                                                                                                                                                                                                                                                                                                                                                                                                                                                                                                                                                                                                                                                                                                                                                                                                      | NA for enclosed products        |
| installation altitude [ft] at height above sea level maximum                                                                                                                                                                                                                                                                                                                                                                                                                                                                                                                                                                                                                                                                                                                                                                                                                                                                                                                                                                                                                                                                                                                                                                                                                                                                                                                                                                                                                                                                                                                                                                                                                                                                                                                                                                                                                                                                                                                                                                                                                                                                   | 6 560 ft                        |
| ambient temperature [°F] during storage                                                                                                                                                                                                                                                                                                                                                                                                                                                                                                                                                                                                                                                                                                                                                                                                                                                                                                                                                                                                                                                                                                                                                                                                                                                                                                                                                                                                                                                                                                                                                                                                                                                                                                                                                                                                                                                                                                                                                                                                                                                                                        | -22 +149 °F                     |
| ambient temperature [°F] during operation                                                                                                                                                                                                                                                                                                                                                                                                                                                                                                                                                                                                                                                                                                                                                                                                                                                                                                                                                                                                                                                                                                                                                                                                                                                                                                                                                                                                                                                                                                                                                                                                                                                                                                                                                                                                                                                                                                                                                                                                                                                                                      | -4 +104 °F                      |
| ambient temperature during storage                                                                                                                                                                                                                                                                                                                                                                                                                                                                                                                                                                                                                                                                                                                                                                                                                                                                                                                                                                                                                                                                                                                                                                                                                                                                                                                                                                                                                                                                                                                                                                                                                                                                                                                                                                                                                                                                                                                                                                                                                                                                                             | -30 +65 °C                      |
| ambient temperature during operation                                                                                                                                                                                                                                                                                                                                                                                                                                                                                                                                                                                                                                                                                                                                                                                                                                                                                                                                                                                                                                                                                                                                                                                                                                                                                                                                                                                                                                                                                                                                                                                                                                                                                                                                                                                                                                                                                                                                                                                                                                                                                           | -20 +40 °C                      |
| country of origin                                                                                                                                                                                                                                                                                                                                                                                                                                                                                                                                                                                                                                                                                                                                                                                                                                                                                                                                                                                                                                                                                                                                                                                                                                                                                                                                                                                                                                                                                                                                                                                                                                                                                                                                                                                                                                                                                                                                                                                                                                                                                                              | Germany                         |
| Power and control electronics                                                                                                                                                                                                                                                                                                                                                                                                                                                                                                                                                                                                                                                                                                                                                                                                                                                                                                                                                                                                                                                                                                                                                                                                                                                                                                                                                                                                                                                                                                                                                                                                                                                                                                                                                                                                                                                                                                                                                                                                                                                                                                  |                                 |
| number of poles for main current circuit                                                                                                                                                                                                                                                                                                                                                                                                                                                                                                                                                                                                                                                                                                                                                                                                                                                                                                                                                                                                                                                                                                                                                                                                                                                                                                                                                                                                                                                                                                                                                                                                                                                                                                                                                                                                                                                                                                                                                                                                                                                                                       | 3                               |
| type of voltage of the control supply voltage                                                                                                                                                                                                                                                                                                                                                                                                                                                                                                                                                                                                                                                                                                                                                                                                                                                                                                                                                                                                                                                                                                                                                                                                                                                                                                                                                                                                                                                                                                                                                                                                                                                                                                                                                                                                                                                                                                                                                                                                                                                                                  | AC                              |
| control supply voltage                                                                                                                                                                                                                                                                                                                                                                                                                                                                                                                                                                                                                                                                                                                                                                                                                                                                                                                                                                                                                                                                                                                                                                                                                                                                                                                                                                                                                                                                                                                                                                                                                                                                                                                                                                                                                                                                                                                                                                                                                                                                                                         |                                 |
| <ul> <li>at AC at 50 Hz rated value</li> </ul>                                                                                                                                                                                                                                                                                                                                                                                                                                                                                                                                                                                                                                                                                                                                                                                                                                                                                                                                                                                                                                                                                                                                                                                                                                                                                                                                                                                                                                                                                                                                                                                                                                                                                                                                                                                                                                                                                                                                                                                                                                                                                 | 110 V                           |
| at AC at 60 Hz rated value                                                                                                                                                                                                                                                                                                                                                                                                                                                                                                                                                                                                                                                                                                                                                                                                                                                                                                                                                                                                                                                                                                                                                                                                                                                                                                                                                                                                                                                                                                                                                                                                                                                                                                                                                                                                                                                                                                                                                                                                                                                                                                     | 120 V                           |
| disconnector functionality                                                                                                                                                                                                                                                                                                                                                                                                                                                                                                                                                                                                                                                                                                                                                                                                                                                                                                                                                                                                                                                                                                                                                                                                                                                                                                                                                                                                                                                                                                                                                                                                                                                                                                                                                                                                                                                                                                                                                                                                                                                                                                     | No                              |
| yielded mechanical performance [hp] for 3-phase AC motor                                                                                                                                                                                                                                                                                                                                                                                                                                                                                                                                                                                                                                                                                                                                                                                                                                                                                                                                                                                                                                                                                                                                                                                                                                                                                                                                                                                                                                                                                                                                                                                                                                                                                                                                                                                                                                                                                                                                                                                                                                                                       |                                 |
| • at 200/208 V rated value                                                                                                                                                                                                                                                                                                                                                                                                                                                                                                                                                                                                                                                                                                                                                                                                                                                                                                                                                                                                                                                                                                                                                                                                                                                                                                                                                                                                                                                                                                                                                                                                                                                                                                                                                                                                                                                                                                                                                                                                                                                                                                     | 2 hp                            |
| • at 220/230 V rated value                                                                                                                                                                                                                                                                                                                                                                                                                                                                                                                                                                                                                                                                                                                                                                                                                                                                                                                                                                                                                                                                                                                                                                                                                                                                                                                                                                                                                                                                                                                                                                                                                                                                                                                                                                                                                                                                                                                                                                                                                                                                                                     | 3 hp                            |
| • at 460/480 V rated value                                                                                                                                                                                                                                                                                                                                                                                                                                                                                                                                                                                                                                                                                                                                                                                                                                                                                                                                                                                                                                                                                                                                                                                                                                                                                                                                                                                                                                                                                                                                                                                                                                                                                                                                                                                                                                                                                                                                                                                                                                                                                                     | 5 hp                            |
| • at 575/600 V rated value                                                                                                                                                                                                                                                                                                                                                                                                                                                                                                                                                                                                                                                                                                                                                                                                                                                                                                                                                                                                                                                                                                                                                                                                                                                                                                                                                                                                                                                                                                                                                                                                                                                                                                                                                                                                                                                                                                                                                                                                                                                                                                     | 7.5 hp                          |
| Contactor                                                                                                                                                                                                                                                                                                                                                                                                                                                                                                                                                                                                                                                                                                                                                                                                                                                                                                                                                                                                                                                                                                                                                                                                                                                                                                                                                                                                                                                                                                                                                                                                                                                                                                                                                                                                                                                                                                                                                                                                                                                                                                                      |                                 |
| number of NO contacts for main contacts                                                                                                                                                                                                                                                                                                                                                                                                                                                                                                                                                                                                                                                                                                                                                                                                                                                                                                                                                                                                                                                                                                                                                                                                                                                                                                                                                                                                                                                                                                                                                                                                                                                                                                                                                                                                                                                                                                                                                                                                                                                                                        | 3                               |
| operating voltage for main current circuit at AC at 60 Hz maximum                                                                                                                                                                                                                                                                                                                                                                                                                                                                                                                                                                                                                                                                                                                                                                                                                                                                                                                                                                                                                                                                                                                                                                                                                                                                                                                                                                                                                                                                                                                                                                                                                                                                                                                                                                                                                                                                                                                                                                                                                                                              | 600 V                           |
| operating voltage at AC-3 rated value maximum                                                                                                                                                                                                                                                                                                                                                                                                                                                                                                                                                                                                                                                                                                                                                                                                                                                                                                                                                                                                                                                                                                                                                                                                                                                                                                                                                                                                                                                                                                                                                                                                                                                                                                                                                                                                                                                                                                                                                                                                                                                                                  | 600 V                           |
| mechanical service life (operating cycles) of the main contacts typical                                                                                                                                                                                                                                                                                                                                                                                                                                                                                                                                                                                                                                                                                                                                                                                                                                                                                                                                                                                                                                                                                                                                                                                                                                                                                                                                                                                                                                                                                                                                                                                                                                                                                                                                                                                                                                                                                                                                                                                                                                                        | 30 000 000                      |
| Auxiliary contact                                                                                                                                                                                                                                                                                                                                                                                                                                                                                                                                                                                                                                                                                                                                                                                                                                                                                                                                                                                                                                                                                                                                                                                                                                                                                                                                                                                                                                                                                                                                                                                                                                                                                                                                                                                                                                                                                                                                                                                                                                                                                                              |                                 |
| number of NC contacts for auxiliary contacts                                                                                                                                                                                                                                                                                                                                                                                                                                                                                                                                                                                                                                                                                                                                                                                                                                                                                                                                                                                                                                                                                                                                                                                                                                                                                                                                                                                                                                                                                                                                                                                                                                                                                                                                                                                                                                                                                                                                                                                                                                                                                   | 1                               |
| number of NO contacts for auxiliary contacts                                                                                                                                                                                                                                                                                                                                                                                                                                                                                                                                                                                                                                                                                                                                                                                                                                                                                                                                                                                                                                                                                                                                                                                                                                                                                                                                                                                                                                                                                                                                                                                                                                                                                                                                                                                                                                                                                                                                                                                                                                                                                   | 1                               |
| number of total auxiliary contacts maximum                                                                                                                                                                                                                                                                                                                                                                                                                                                                                                                                                                                                                                                                                                                                                                                                                                                                                                                                                                                                                                                                                                                                                                                                                                                                                                                                                                                                                                                                                                                                                                                                                                                                                                                                                                                                                                                                                                                                                                                                                                                                                     | 8                               |
| contact rating of auxiliary contacts of contactor according to UL                                                                                                                                                                                                                                                                                                                                                                                                                                                                                                                                                                                                                                                                                                                                                                                                                                                                                                                                                                                                                                                                                                                                                                                                                                                                                                                                                                                                                                                                                                                                                                                                                                                                                                                                                                                                                                                                                                                                                                                                                                                              | 10A@600V(A600), 2.5A@600V(Q600) |
| Coil                                                                                                                                                                                                                                                                                                                                                                                                                                                                                                                                                                                                                                                                                                                                                                                                                                                                                                                                                                                                                                                                                                                                                                                                                                                                                                                                                                                                                                                                                                                                                                                                                                                                                                                                                                                                                                                                                                                                                                                                                                                                                                                           |                                 |
| apparent pick-up power of magnet coil at AC                                                                                                                                                                                                                                                                                                                                                                                                                                                                                                                                                                                                                                                                                                                                                                                                                                                                                                                                                                                                                                                                                                                                                                                                                                                                                                                                                                                                                                                                                                                                                                                                                                                                                                                                                                                                                                                                                                                                                                                                                                                                                    | 67 VA                           |
| apparent holding power of magnet coil at AC                                                                                                                                                                                                                                                                                                                                                                                                                                                                                                                                                                                                                                                                                                                                                                                                                                                                                                                                                                                                                                                                                                                                                                                                                                                                                                                                                                                                                                                                                                                                                                                                                                                                                                                                                                                                                                                                                                                                                                                                                                                                                    | 6.5 VA                          |
| operating range factor control supply voltage rated value of                                                                                                                                                                                                                                                                                                                                                                                                                                                                                                                                                                                                                                                                                                                                                                                                                                                                                                                                                                                                                                                                                                                                                                                                                                                                                                                                                                                                                                                                                                                                                                                                                                                                                                                                                                                                                                                                                                                                                                                                                                                                   | 0.8 1.1                         |