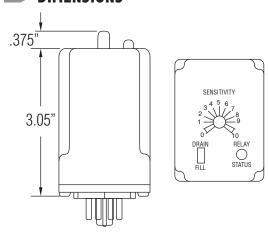

# Liquid Level Pump Controller



## **DIMENSIONS**



#### **ORDERING INFORMATION**



#### OPERATIONS

The ATC Diversified LPC Series is a conductive liquid level controller that uses two probes to sense tank level. There are two modes of operation that are user selectable.

Drain (Pump Down): The output relay will pick-up and the LED will turn on when the liquid level reaches the high level probe. When the liquid level falls below the low level probe the relay will drop-out and the LED will turn off.

Fill (Pump UP): The output relay will pick-up and the LED will turn on when the liquid level falls below the low level probe. When the liquid level reaches the high level probe the relay will drop-out and the LED will turn off.

### **SPECIFICATIONS**

| SUPPLY<br>VOLTAGE    | 24V AC, 120V AC, 240V AC (+10/-20%)<br>See ordering information b