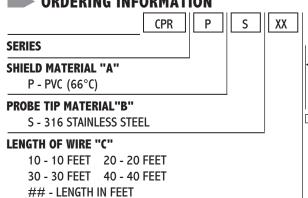

#### **ORDERING INFORMATION**

#### **ACCESSORY:**

**CPR Series Conductive Probes** Stainless Steel Tip, PVC Cable, Corrosion Res.