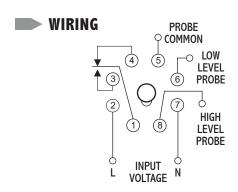

#### OPERATIONS

The ATC Diversified LPC Series is a conductive liquid level controller that uses two probes to sense tank level. There are two modes of operation that are user selectable.

Drain (Pump Down): The output relay will pick-up and the LED will turn on when the liquid level reaches the high level probe. When the liquid level falls below the low level probe the relay will drop-out and the LED will turn off.

Fill (Pump UP): The output relay will pick-up and the LED will turn on when the liquid level falls below the low level probe. When the liquid level reaches the high level probe the relay will drop-out and the LED will turn off.

### **SPECIFICATIONS**

| SUPPLY<br>VOLTAGE    | 24V AC, 120V AC, 240V AC (+10/-20%)<br>See ordering information below         |
|----------------------|-------------------------------------------------------------------------------|
| SUPPLY<br>VOLTAGE    | Pulsed 5V DC, at terminals                                                    |
| SENSITIVITY          | Adjustable: 1K $\pm 500~\Omega$ at low end 100K $\Omega~\pm 25\%$ at high end |
| UNIT<br>OPERATION    | Drain or Fill (User Selectable)                                               |
| OUTPUT RATING        | One SPDT, 5 Amps Resistive @ 240V AC                                          |
| ISOLATION            | 1,500 volts                                                                   |
| POWER<br>CONSUMPTION | 24 V Model 6VA, 120 V Model 6VA,<br>240 V Model 8VA                           |
| TEMPERATURES         | Operate: -20°C to +60°C Storage: -40°C to +80°C                               |
| TERMINATIONS         | 8-PIN OCTAL HEADER                                                            |
| LED INDICATORS       | Red LED illuminates when relay is active                                      |
| ENCLOSURE            | Style "A" 8 Pin Plug-In                                                       |
| AGENCY<br>APPROVALS  | cULus E55826                                                                  |