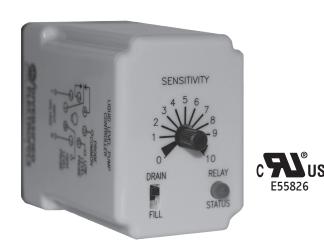

#### OPERATIONS

The ATC Diversified LPC Series is a conductive liquid level controller that uses two probes to sense tank level. There are two modes of operation that are user selectable.

Drain (Pump Down): The output relay will pick-up and the LED will turn on when the liquid level reaches the high level probe. When the liquid level falls below the low level probe the relay will drop-out and the LED will turn off.

Fill (Pump UP): The output relay will pick-up and the LED will turn on when the liquid level falls below the low level probe. When the liquid level reaches the high level probe the relay will drop-out and the LED will turn off.

### **SPECIFICATIONS**

| SUPPLY<br>VOLTAGE    | 24V AC, 120V AC, 240V AC (+10/-20%)<br>See ordering information below         |
|----------------------|-------------------------------------------------------------------------------|
| SUPPLY<br>VOLTAGE    | Pulsed 5V DC, at terminals                                                    |
| SENSITIVITY          | Adjustable: 1K $\pm 500~\Omega$ at low end 100K $\Omega~\pm 25\%$ at high end |
| UNIT<br>OPERATION    | Drain or Fill (User Selectable)                                               |
| OUTPUT RATING        | One SPDT, 5 Amps Resistive @ 240V AC                                          |
| ISOLATION            | 1,500 volts                                                                   |
| POWER<br>CONSUMPTION | 24 V Model 6VA, 120 V Model 6VA,<br>240 V Model 8VA                           |
| TEMPERATURES         | Operate: -20°C to +60°C Storage: -40°C to +80°C                               |
| TERMINATIONS         | 8-PIN OCTAL HEADER                                                            |
| LED INDICATORS       | Red LED illuminates when relay is active                                      |
| ENCLOSURE            | Style "A" 8 Pin Plug-In                                                       |
| AGENCY<br>APPROVALS  | cULus E55826                                                                  |