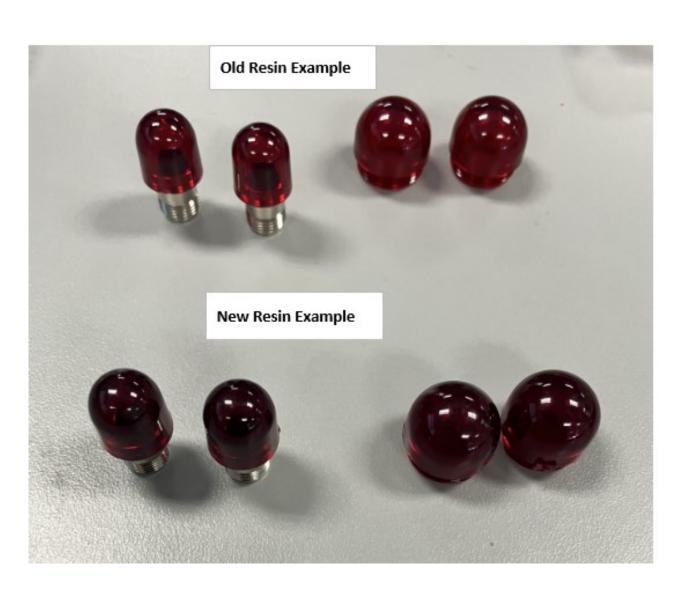

## **Customer Product/Process Change Notification**

PCN # 111544
Issued Date: 8-Dec-23
Issued By: Jason Yost
Author: Jason Yost

|                                                                       | *************************************** |
|-----------------------------------------------------------------------|-----------------------------------------|
|                                                                       |                                         |
| Change affects whole product family?                                  |                                         |
| Part #'s affected (See attached if entire product family is affected) |                                         |
| Reference Affected Part Numbers Sheet                                 |                                         |
| Description of Change:                                                |                                         |
| Red resin change                                                      |                                         |
|                                                                       |                                         |
| Reason for Change:                                                    |                                         |
| Old resin is going EOL. Moving to an alternate material.              |                                         |
| Old resilt is going LOL. Moving to an alternate material.             |                                         |
|                                                                       |                                         |
| Properties of Old vs. Changed Product:                                |                                         |
| New resin is slightly darker than existing. Otherwise, no other chan  | ge.                                     |
|                                                                       |                                         |
| Disposition of Old Product:                                           |                                         |
| N/A                                                                   |                                         |
|                                                                       |                                         |
|                                                                       |                                         |
|                                                                       | an support immediate backlog            |
| Customer Feedback Expected by: N/A                                    |                                         |
| Additional Comments (Include Detential Diales if Annuaryists)         |                                         |
| Additional Comments: (Include Potential Risks if Appropriate)         |                                         |
|                                                                       |                                         |