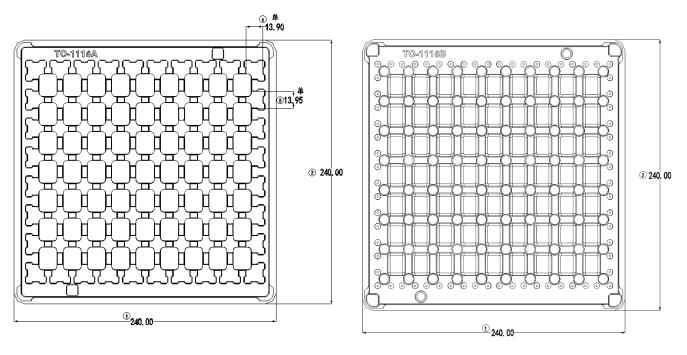

R                                                                  |  |  |  |  |  |
|-------------------------------------------------------------------------------------------|--|--|--|--|--|
| Date of PCN Acknowledgement                                                               |  |  |  |  |  |
| Name /Title                                                                               |  |  |  |  |  |
| Signature                                                                                 |  |  |  |  |  |
| - Please acknowledge receipt of the PCN within 30 days of delivery of the PCN.            |  |  |  |  |  |
| - Lack of acknowledgement of the PCN within 30 days constitutes acceptance of the change. |  |  |  |  |  |



## **Appendix-Drawings**

**Before change** 

Cover

Tray



After change

## The cover is the same as tray design