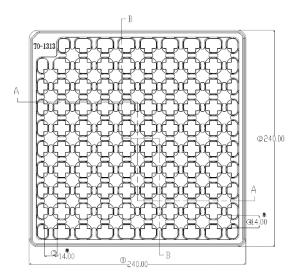

## **Appendix-Drawings**

**Before change** 

Cover

Tray

After change

## The cover is the same as tray design