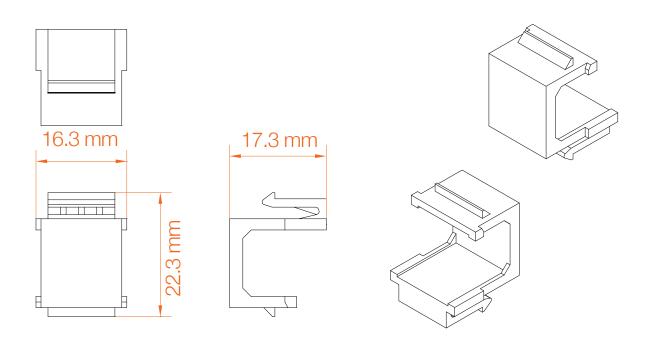

# KEYSTONE BLANK INSERT KJ1-BL-XX





# **PRODUCT DESCRIPTION**

This unit is a standard sized Blank Insert for keystone wall plates and modular patch panels.

### **DESIGN FEATURES**

- Standard keystone size for versatile interoperability
- Snap in and out of keystone modular ports without the use of special tools
- Comes in White, Ivory, Light Almond and Black
- Comes in packages of 25 pieces for convenience

#### **CERTIFICATIONS & COMPLIANCE**

• UL 94V-0

### **APPLICATIONS**

- Suitable for covering unused wall plate and modular patch panel keystone ports in horizontal cabling installations
- Suitable for covering unused wall plate and modular patch panel keystone ports in data centers, telecom rooms and network equipment areas.

### MATERIALS

# PHYSICAL CHARACTERISTICS

#### ORDERING

| KJ1-BL-WH-25 | Blank Keystone