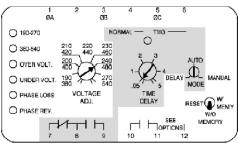

The AC 2020 Compressor Protector provides multimode time delays, reset selections and a memory capability which indicates using LED's, the last fault condition. This offers not only protection for the compressor in adverse electrical conditions but also a method to readily determine the type of fault occurrence.

### **SPECIFICATIONS**

| CONTROL VOLTAGE        | 24 or 120 VAC ±10%, 50/60 Hz                             |                                                                                                  |  |
|------------------------|----------------------------------------------------------|--------------------------------------------------------------------------------------------------|--|
| TRIP POINTS            | Under Voltage<br>Over Voltage<br>Hysteresis              | -10% of Setting<br>+10% of Setting<br>5% of Nominal Setting                                      |  |
| RESPONSE<br>TIMES      | Pick-Up                                                  | Auto Mode: 0.05 to 5 Min.<br>(Adj) Delay-On-Make<br>Delay Mode: 3 Min. (Fixed)<br>Delay-On-Break |  |
|                        | Drop-Out                                                 | Over/Under Voltage,<br>Phase Loss: 2 SEC<br>(Approximately)                                      |  |
| POWER REQUIRED         | <5 VA                                                    |                                                                                                  |  |
| MAXIMUM<br>VOLTAGE     | 550 VAC                                                  |                                                                                                  |  |
| PHASE SEQUENCE         | ABC (Will Not Operate On CBA Sequence)                   |                                                                                                  |  |
| OUTPUT<br>RATING       | 9A General Purpose B300 (360VA)                          |                                                                                                  |  |
| CONFIGURATION          | Control<br>Auxiliary                                     | SPST-N.O.<br>SPDT                                                                                |  |
| MODE SELECTIONS        | Automatic; Manual; Delay-On-Break                        |                                                                                                  |  |
| RESET SWITCH           | With Memory, Without Memory, Auto Reset,<br>Manual Reset |                                                                                                  |  |
| TRANSIENT<br>WITHSTAND | 1500 V @ 8X 20 Microseconds                              |                                                                                                  |  |
| TEMPERATURE<br>RATING  | Operate<br>Storage                                       | -4° to 131°F (-20° to +55°C)<br>-40° to 185°F (-40° to +85°C)                                    |  |
| ENCLOSURE              | Style "E" Lexan® Surface Mounted                         |                                                                                                  |  |
| TERMINATIONS           | (12) #8-32 Screw Terminals                               |                                                                                                  |  |
| WEIGHT                 | 6 oz.                                                    |                                                                                                  |  |