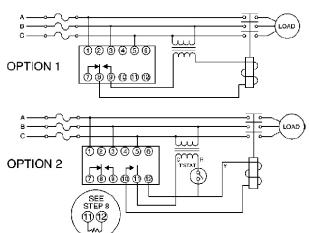

The AC 2020 Compressor Protector provides multimode time delays, reset selections and a memory capability which indicates using LED's, the last fault condition. This offers not only protection for the compressor in adverse electrical conditions but also a method to readily determine the type of fault occurrence.

### **SPECIFICATIONS**

| CONTROL VOLTAGE        | 24 or 120 VAC ±10%, 50/60 Hz                             |                                                                                                  |  |
|------------------------|----------------------------------------------------------|--------------------------------------------------------------------------------------------------|--|
| TRIP POINTS            | Under Voltage<br>Over Voltage<br>Hysteresis              | -10% of Setting<br>+10% of Setting<br>5% of Nominal Setting                                      |  |
| RESPONSE<br>TIMES      | Pick-Up                                                  | Auto Mode: 0.05 to 5 Min.<br>(Adj) Delay-On-Make<br>Delay Mode: 3 Min. (Fixed)<br>Delay-On-Break |  |
|                        | Drop-Out                                                 | Over/Under Voltage,<br>Phase Loss: 2 SEC<br>(Approximately)                                      |  |
| POWER REQUIRED         | <5 VA                                                    |                                                                                                  |  |
| MAXIMUM<br>VOLTAGE     | 550 VAC                                                  |                                                                                                  |  |
| PHASE SEQUENCE         | ABC (Will Not Operate On CBA Sequence)                   |                                                                                                  |  |
| OUTPUT<br>RATING       | 9A General Purpose B300 (360VA)                          |                                                                                                  |  |
| CONFIGURATION          | Control<br>Auxiliary                                     | SPST-N.O.<br>SPDT                                                                                |  |
| MODE SELECTIONS        | Automatic; Manual; Delay-On-Break                        |                                                                                                  |  |
| RESET SWITCH           | With Memory, Without Memory, Auto Reset,<br>Manual Reset |                                                                                                  |  |
| TRANSIENT<br>WITHSTAND | 1500 V @ 8X 20 Microseconds                              |                                                                                                  |  |
| TEMPERATURE<br>RATING  | Operate<br>Storage                                       | -4° to 131°F (-20° to +55°C)<br>-40° to 185°F (-40° to +85°C)                                    |  |
| ENCLOSURE              | Style "E" Lexan® Surface Mounted                         |                                                                                                  |  |
| TERMINATIONS           | (12) #8-32 Screw Terminals                               |                                                                                                  |  |
| WEIGHT                 | 6 oz.                                                    |                                                                                                  |  |