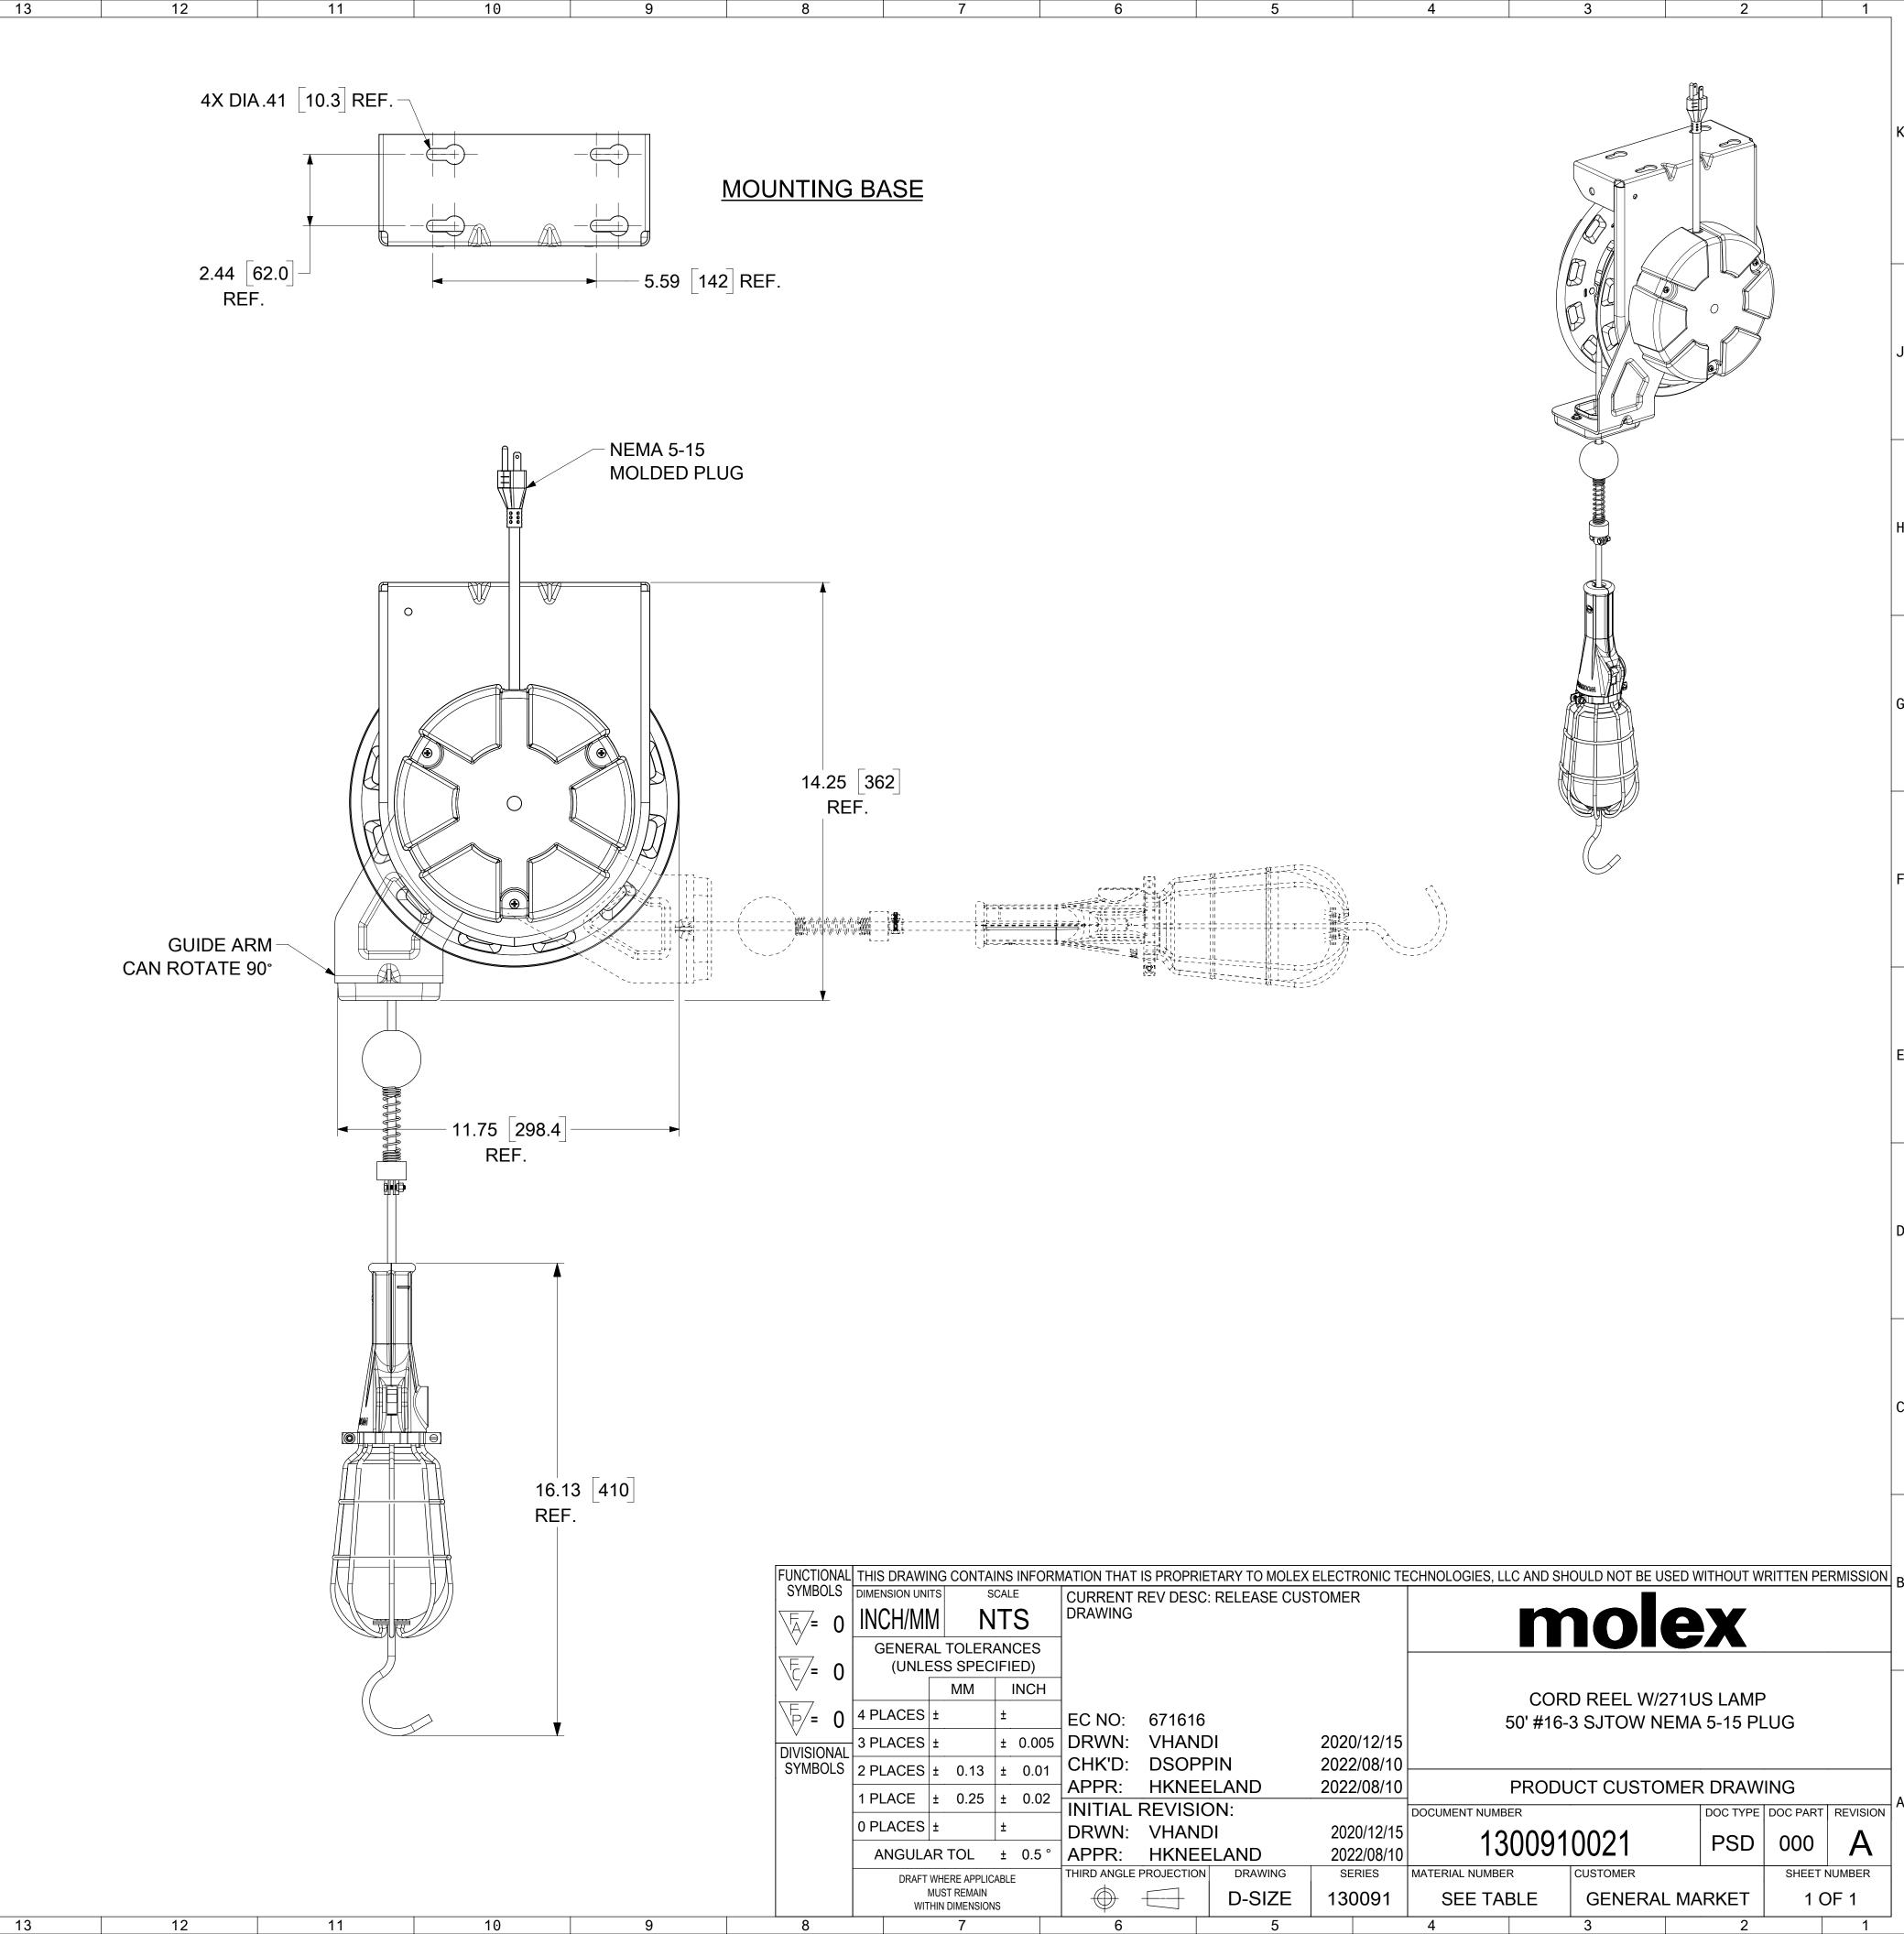

| ſ | 20 19                              | 18 17                                            | 16                  | 15                     | 14                             |
|---|------------------------------------|--------------------------------------------------|---------------------|------------------------|--------------------------------|
|   | ORDER NO                           | 130091-0021                                      |                     |                        |                                |
|   | WOODHEAD ENG. NO                   | 980-271US                                        |                     |                        |                                |
| к | WIRE GAUGE                         | 16                                               |                     |                        |                                |
|   | CONDUCTORS                         | 3                                                |                     |                        |                                |
|   | AMPERAGE                           | 8A                                               |                     |                        |                                |
|   | WORKING CORD                       | 50 FT. YELLOW                                    |                     |                        |                                |
|   | CORD TYPE                          | SJTOW                                            |                     |                        |                                |
| J | CONSTRUCTION                       | STEEL                                            |                     |                        |                                |
|   | PAINT                              | YELLOW POWDER COAT                               |                     | — 7.75 [197]——<br>REF. |                                |
|   | REEL ENCLOSURE RATING              | INDOOR                                           |                     | nĤn                    |                                |
|   | RETRACTION WEIGHT                  | 2.0 LB [0.907 KG]                                |                     |                        |                                |
| н |                                    |                                                  |                     |                        |                                |
|   |                                    |                                                  |                     |                        |                                |
|   |                                    |                                                  |                     |                        |                                |
|   |                                    |                                                  |                     |                        |                                |
| G |                                    |                                                  |                     |                        |                                |
|   |                                    |                                                  |                     |                        |                                |
|   |                                    |                                                  |                     |                        |                                |
|   |                                    |                                                  |                     |                        |                                |
| F |                                    |                                                  |                     |                        |                                |
|   |                                    |                                                  |                     |                        |                                |
|   |                                    |                                                  |                     |                        |                                |
|   |                                    |                                                  |                     |                        |                                |
| Е |                                    |                                                  | CABLE STOP          |                        |                                |
|   |                                    |                                                  |                     |                        |                                |
|   |                                    |                                                  |                     |                        |                                |
|   |                                    |                                                  | ADJUSTABLE<br>CLAMP |                        |                                |
| D |                                    |                                                  |                     |                        |                                |
|   |                                    |                                                  |                     |                        |                                |
|   |                                    |                                                  |                     |                        |                                |
|   |                                    |                                                  |                     |                        | – HANDLAMP 271US               |
| с |                                    |                                                  |                     | daahdoow               | WITH SWITCH & NEMA 5-15 OUTLET |
|   |                                    |                                                  |                     |                        |                                |
|   |                                    |                                                  |                     |                        |                                |
|   |                                    |                                                  |                     |                        |                                |
| В |                                    |                                                  |                     |                        |                                |
|   | NOTES:                             |                                                  |                     |                        |                                |
|   |                                    |                                                  |                     |                        |                                |
|   |                                    | S ADJUSTABLE - DUAL PC<br>( IS EASY TO DISENGAGE |                     |                        |                                |
|   | CONSTANT TEN                       | ISION                                            |                     | $\smile$               |                                |
| А | 3. REEL CANNOT<br>4. CABLE STOP IN | BE "LOCKED OUT" AT FU                            | LLIENSION           |                        |                                |

4. CABLE STOP INCULDED

| DOCUMENT S                                                     | TATUS | P1 | RELEASE D | ATE | 2022/08/10 | 0 17:26:34 |    |    |    |
|----------------------------------------------------------------|-------|----|-----------|-----|------------|------------|----|----|----|
| FORMAT: IN-master-tb-prod-D<br>REVISION: D<br>DATE: 2020/01/14 | 19    |    | 18        |     | 17         | 16         | 15 | 14 | 1: |